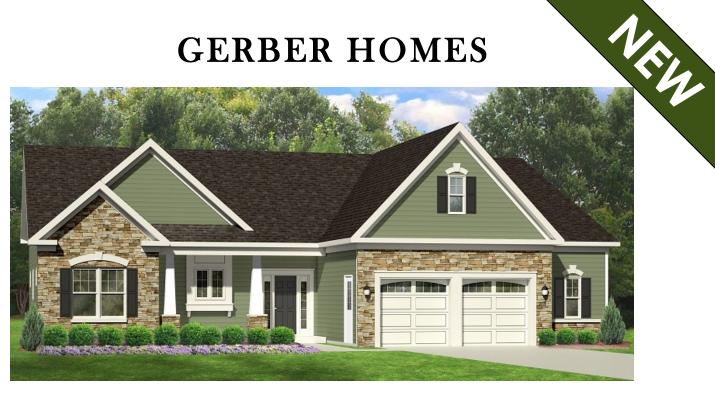

## **GERBER HOMES**

The Chelsea II 1624 Sq. Ft.

**DECK** W- 61'8" D- 47' BDRM. 3 DINING / GREAT RM. **MASTER** 9-8 x 11-0 step cl'g. BDRM. 27-2 x 14-0 12-10 x 14-4 W.I.C. KIT. ENTRY FOYER 12-0 x 12-0 BDRM. 2 12-0 x 11-0 PORCH **STORAGE** 8-0 x 28-8 **GARAGE** 21-8 x 21-0

Shown w/ the following Opt. Items...

- Oversize garage with storage
- Step Ceiling- G.R.
- Deck
- Stone Veneer
- Tapered Column with stone bases
- Laundry Sink w/ with countertop
- Window in garage gable
- Finished stairs to basement
- Windows in OH doors