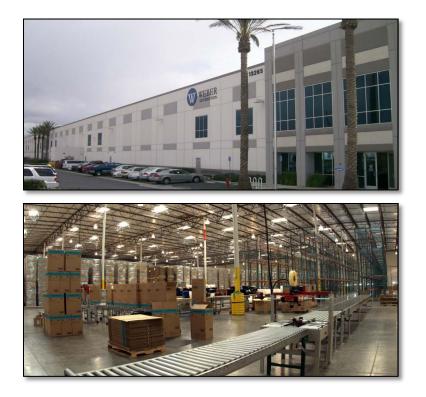

## Fontana I

13265 Valley Blvd. Fontana, CA 92335 Phone: 909-355-2617 Fax: 909-355-2767

**<u>Click Here to Open Google Maps for Directions</u>** 

Easy access to interstates I-10 and I-15 for efficient pick-up and delivery turnaround.

### **Basic Facts**

| Year built:         | 2006                                                                                                 |
|---------------------|------------------------------------------------------------------------------------------------------|
| Square Feet:        | 303,000                                                                                              |
| Ceiling Height:     | 32FT                                                                                                 |
| Dock Doors:         | 48                                                                                                   |
| Sprinkler System:   | Complete sprinkler system<br>Type III-N                                                              |
| Security:           | Fully fenced lot with remote access. DVR cameras inside and out with internal motion monitored 24/7. |
| Temperature ranges: | 45-95°                                                                                               |
| Hours of Operation: | 2:00am to 11:00pm                                                                                    |
|                     | Weekend and extended hours by customer request                                                       |
| Order cutoff time:  | Varies by customer                                                                                   |