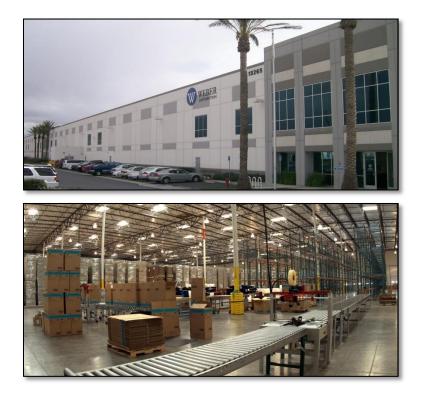

## Fontana I

13265 Valley Blvd. Fontana, CA 92335 Phone: 909-291-2735 Fax: 909-355-2767

**<u>Click Here to Open Google Maps for Directions</u>** 

Easy access to interstates I-10 and I-15 for efficient pick-up and delivery turnaround.

### **Basic Facts**

| Year built:         | 2006                                                                                                 |
|---------------------|------------------------------------------------------------------------------------------------------|
| Square Feet:        | 303,000                                                                                              |
| Ceiling Height:     | 32FT                                                                                                 |
| Dock Doors:         | 48                                                                                                   |
| Sprinkler System:   | Complete sprinkler system<br>Type III-N                                                              |
| Security:           | Fully fenced lot with remote access. DVR cameras inside and out with internal motion monitored 24/7. |
| Temperature ranges: | 45-95°                                                                                               |
| Hours of Operation: | 2:00am to 11:00pm                                                                                    |
|                     | Weekend and extended hours by customer request                                                       |
| Order cutoff time:  | Varies by customer                                                                                   |