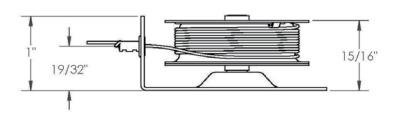

## **Conpower Base Mounted Reels**

The Vulcan Spring Powered Reel is an affordable, high quality product for your counterbalancing needs. Other applications include retracting, closing, and retrieving.