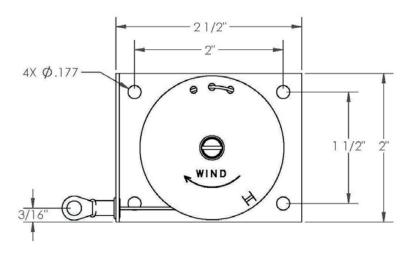

## **Conpower Base Mounted Reels**

The Vulcan Spring Powered Reel is an affordable, high quality product for your counterbalancing needs. Other applications include retracting, closing, and retrieving.

## **Material**

Spring ...... 301 Stainless Steel

Housing ..... Stainless Steel

Base ...... Stainless Steel