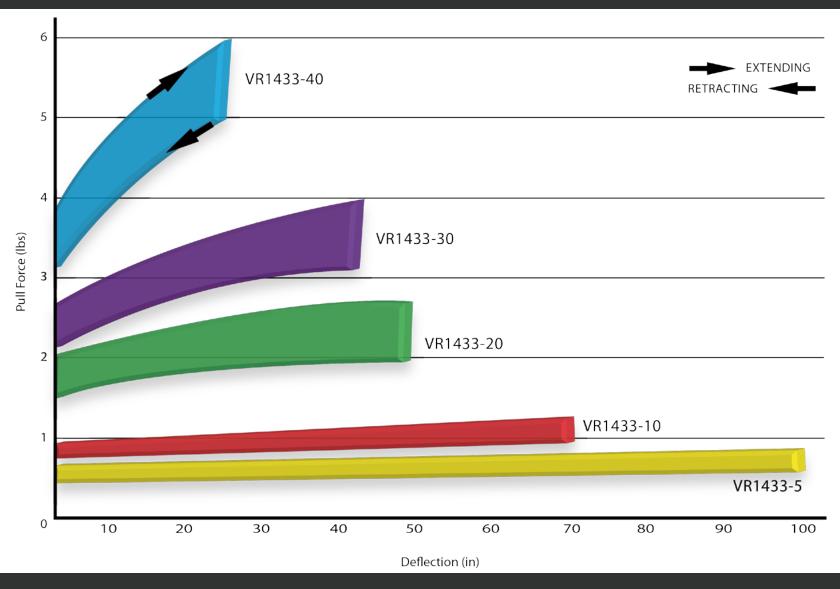

| Part<br>Number | Max. Cable<br>Pull Force (lbs.) | Cable Extension<br>Length (in) |
|----------------|---------------------------------|--------------------------------|
| VR1433-5       | 1/2                             | 100                            |
| VR1433-10      | 1                               | 70                             |
| VR1433-20      | 2                               | 50                             |
| VR1433-30      | 3                               | 45                             |
| VR1433-40      | 4                               | 25                             |

## Pull Force Comparison Reference Only

Question? Request? Call us - we'll answer the phone 215-721-1721 Get More Info Online at www.vulcanspring.com