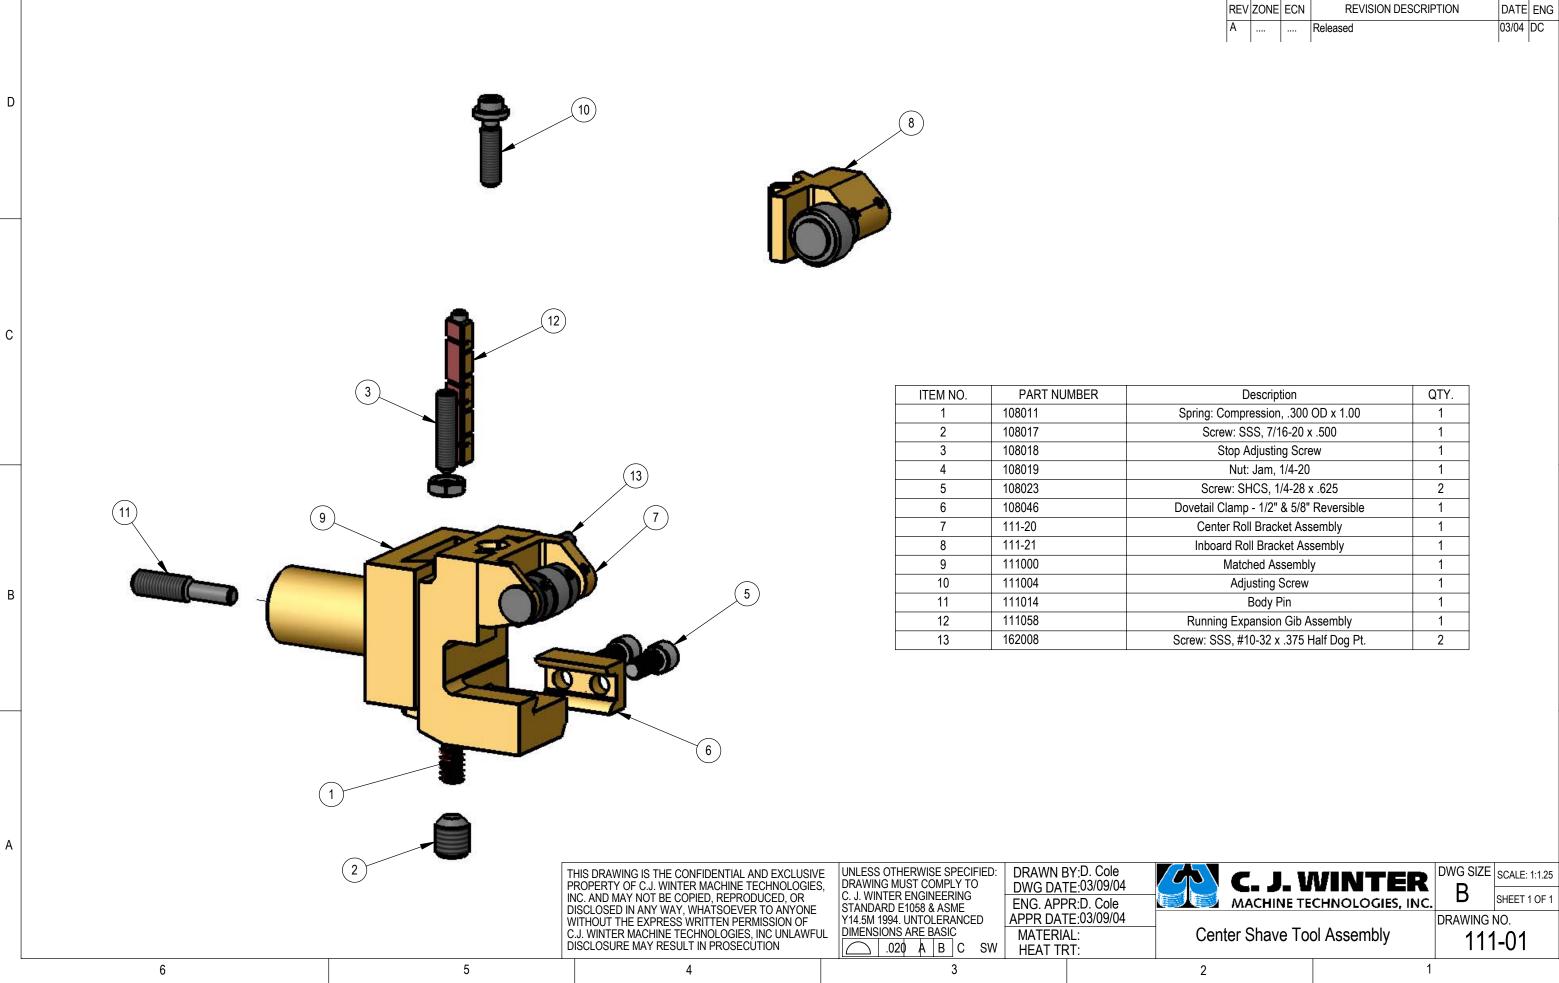

4

5

6

| 2                                                     |        |         |        | 1            |      |          |  |       |     |
|-------------------------------------------------------|--------|---------|--------|--------------|------|----------|--|-------|-----|
|                                                       | REV    | ZONE    | ECN    | REVISION     | DESC | CRIPTION |  | DATE  | ENG |
|                                                       | A      |         |        | Released     |      |          |  | 03/04 | DC  |
|                                                       |        |         |        |              |      |          |  |       |     |
|                                                       |        |         |        |              |      |          |  |       |     |
|                                                       |        |         |        |              |      |          |  |       |     |
|                                                       |        |         |        |              |      |          |  |       |     |
|                                                       |        |         |        |              |      |          |  |       |     |
|                                                       |        |         |        |              |      |          |  |       |     |
|                                                       |        |         |        |              |      |          |  |       |     |
|                                                       |        |         |        |              |      |          |  |       |     |
|                                                       |        |         |        |              |      |          |  |       |     |
|                                                       |        |         |        |              |      |          |  |       |     |
|                                                       |        |         |        |              |      |          |  |       |     |
|                                                       |        |         |        |              |      |          |  |       |     |
|                                                       |        |         |        |              |      |          |  |       |     |
|                                                       |        |         |        |              |      |          |  |       |     |
|                                                       |        |         |        |              |      |          |  |       |     |
|                                                       |        |         |        |              |      |          |  |       |     |
|                                                       |        |         |        |              |      |          |  |       |     |
|                                                       |        |         |        |              |      |          |  |       |     |
| <u> </u>                                              |        | escript |        |              |      | QTY.     |  |       |     |
| Spring: Co                                            |        |         |        |              |      | 1        |  |       |     |
| Screw: SSS, 7/16-20 x<br>Stop Adjusting Scre          |        |         |        |              |      | 1        |  |       |     |
| Si                                                    |        |         |        | W            |      | 1        |  |       |     |
| Nut: Jam, 1/4-20                                      |        |         |        |              |      | 1        |  |       |     |
| Screw: SHCS, 1/4-28 x<br>Dovetail Clamp - 1/2" & 5/8" |        |         |        |              |      | 2        |  |       |     |
|                                                       |        |         |        |              |      | 1        |  |       |     |
|                                                       |        |         |        | embly        |      | 1        |  |       |     |
| Inboard Roll Bracket Ass                              |        |         |        | -            |      | 1        |  |       |     |
| Matched Assembly                                      |        |         |        | /            |      | 1        |  |       |     |
| Adjusting Screw                                       |        |         |        |              |      | 1        |  |       |     |
|                                                       |        | Body F  |        |              |      | 1        |  |       |     |
|                                                       |        |         |        | ssembly      |      | 1        |  |       |     |
| Screw: SSS                                            | S, #10 | 0-32 x  | .375 H | lalf Dog Pt. |      | 2        |  |       |     |
|                                                       |        |         |        |              |      |          |  |       |     |