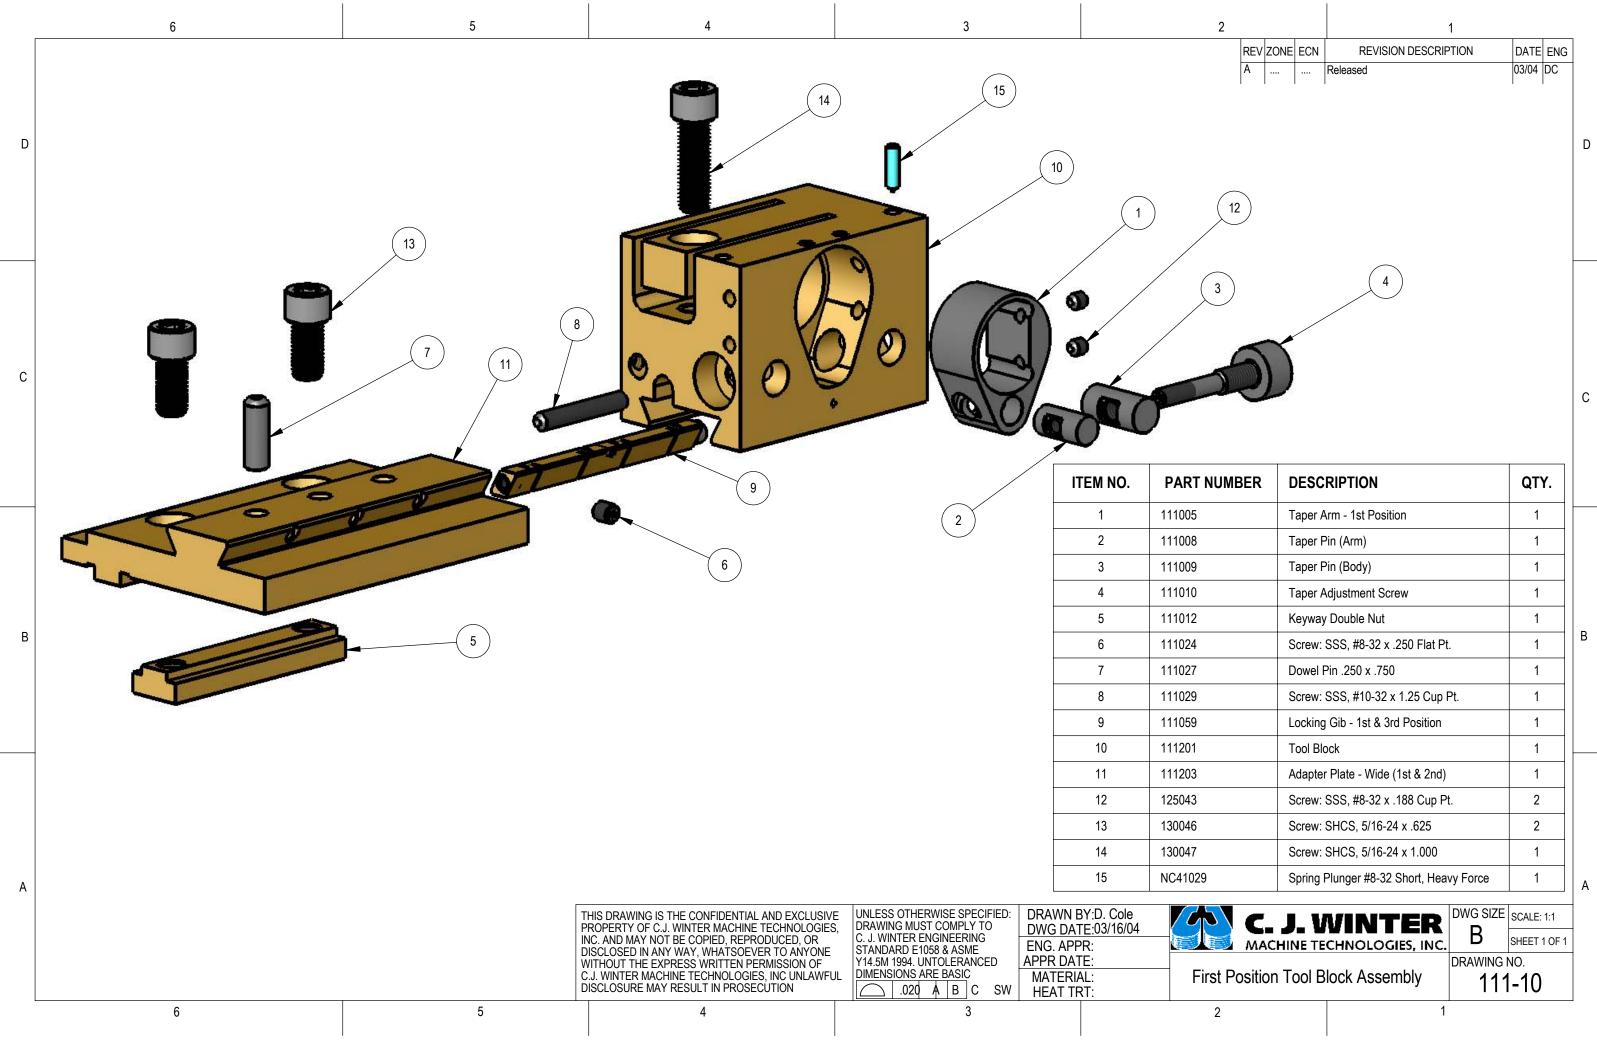

| RT NUMBER | DESCRIPTION                             | QTY. |
|-----------|-----------------------------------------|------|
| 05        | Taper Arm - 1st Position                | 1    |
| 08        | Taper Pin (Arm)                         | 1    |
| 09        | Taper Pin (Body)                        | 1    |
| 10        | Taper Adjustment Screw                  | 1    |
| 12        | Keyway Double Nut                       | 1    |
| 24        | Screw: SSS, #8-32 x .250 Flat Pt.       | 1    |
| 27        | Dowel Pin .250 x .750                   | 1    |
| 29        | Screw: SSS, #10-32 x 1.25 Cup Pt.       | 1    |
| 59        | Locking Gib - 1st & 3rd Position        | 1    |
| 01        | Tool Block                              | 1    |
| 03        | Adapter Plate - Wide (1st & 2nd)        | 1    |
| 43        | Screw: SSS, #8-32 x .188 Cup Pt.        | 2    |
| 46        | Screw: SHCS, 5/16-24 x .625             | 2    |
| 47        | Screw: SHCS, 5/16-24 x 1.000            | 1    |
| 1029      | Spring Plunger #8-32 Short, Heavy Force | 1    |