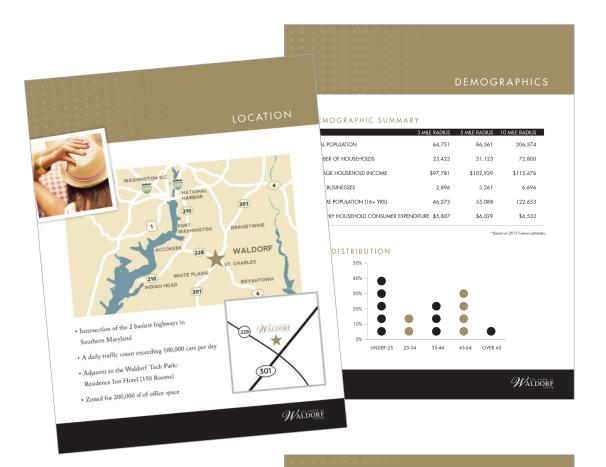

## MARKET OVERVIEV

aldorf is in the midst of upscale residential suburbs serving Washington DC the surrounding counties. The local economy continues to expand with growing population, increasing business diversity, and raising demand for il. The Shops at Waldorf Center answers this call by providing a variety of

il. The Shops at Waldorf Center answers this call by providing a variety of
s to this market.

age HH Income: \$100K

an Age: 34.1

population forecasted for Charles County is 00 with 32,000 new residential units approved

accessible and visible from 2 of the highways in Southern Maryland

distance to the Waldorf Tech Park a blanned, 64-acre business park zoned 000 SF office space

ount: > 100,000 cars per day

WALDORF

Fact Sheet