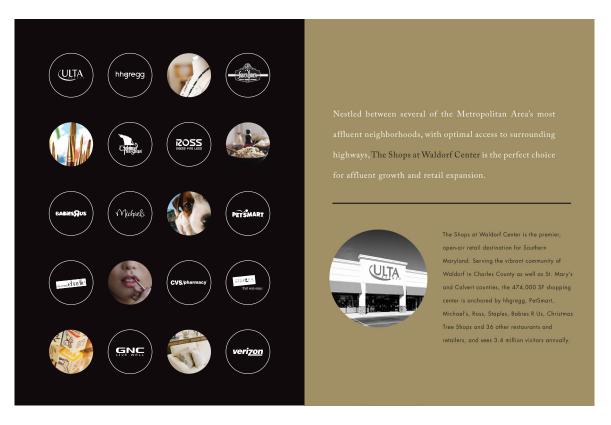

## MARKET OVERVIEV

aldorf is in the midst of upscale residential suburbs serving Washington DC the surrounding counties. The local economy continues to expand with growing population, increasing business diversity, and raising demand for il. The Shops at Waldorf Center answers this call by providing a variety of

il. The Shops at Waldorf Center answers this call by providing a variety of
s to this market.

age HH Income: \$100K

an Age: 34.1

population forecasted for Charles County is 00 with 32,000 new residential units approved