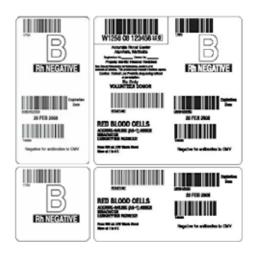

# GET YOUR BLANK LABELS ANY WAY YOU NEED THEM.

ISBT 128 BLANK LABEL STOCK

#### Here's a sampling:

- > TS864: 2.6 mil glossy polypropylene film (-65°F to 200°F), good tear resistance; good initial tack and ultimate adhesion to blood bags and tubes
- > TS933: 4.2 mil polypropylene film (-65°F to 200°F), great dispensability; good low-temperature performance, resistance to UV light, water and plasticizers
- > TS577: 3 mil low cost paper (-65°F to 200°F), good initial tack and adhesion to paper and plastics; short repositioning time to correct misplaced labels