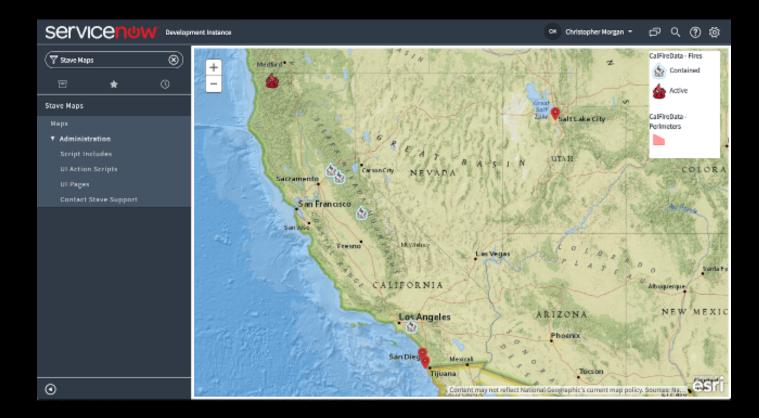

### STAVE MAPS

- Display ServiceNow record data on the map
  - Any record type with a Location field can be displayed