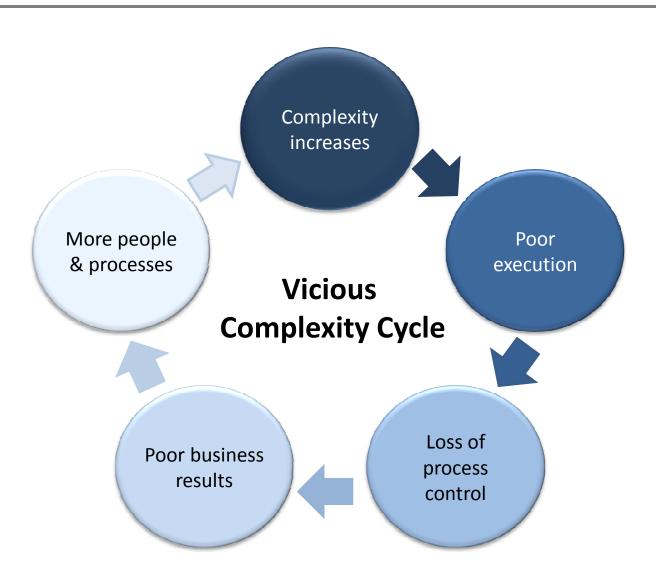

## Companies are passing a complexity threshold

## Response to incidents adds complexity

## Complexity is a major contributor to human error

# Leaders must dig deeper to systemic cause of incidents

- Too many programs
- Too much change
- Unclear expectations
- Misaligned behaviors
- Overload creates "personal management systems"
- Physical fatigue
- Mental exhaustion