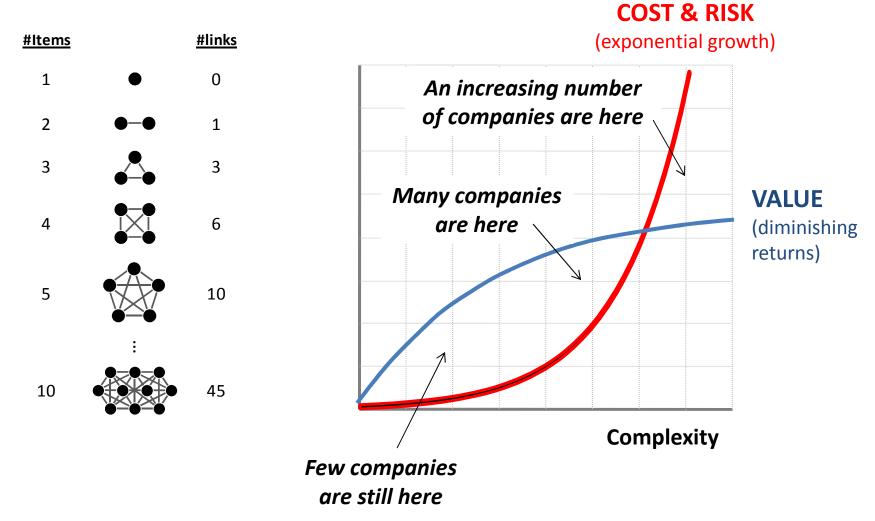

## Companies are passing a complexity threshold

### Operational risk grows exponentially with complexity