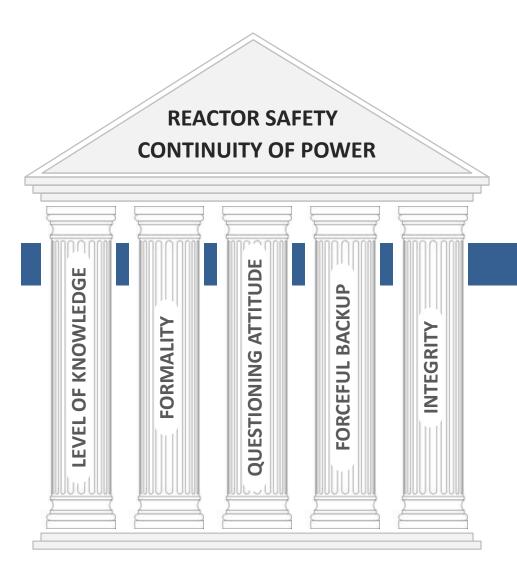

# Behaviors must be simple, aligned, alive and assimilated

### The "Pillars of the Program"

- Level of Knowledge
- Formality
- Questioning Attitude
- Forceful Watch Team Backup
- Integrity