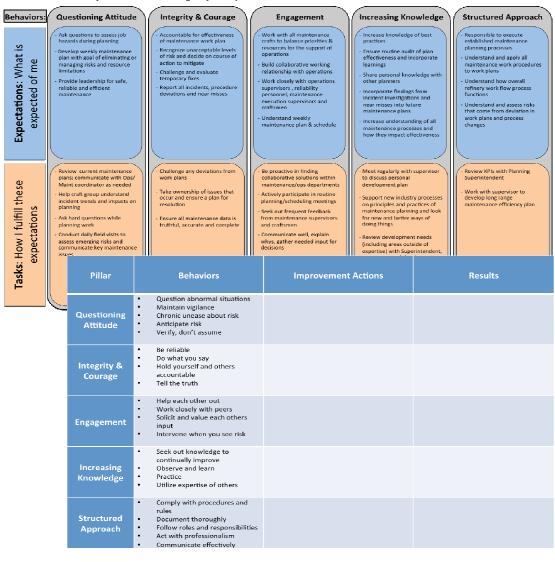

# Five Pillar Behaviors: Role Sheets And Improvement Action Plan Worksheet

#### **Maintenance Planner**

Role - To plan the safe, high quality and efficient execution of maintenance activities

- ✓ A powerful tool to drive change and improvement
  - Questioning Attitude
  - Integrity and Courage
  - Engagement
  - Increasing Knowledge
  - Structured Approach
- ✓ Role Sheets developed for all positions in the company
- ✓ Improvement Action Plan Worksheets define areas for personal improvement
- ✓ The improvement process works best when managers and supervisors interact with individuals, drive and lead the process