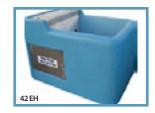

## **Blue River Concrete Waterers**

\*EH = End Hood, CH = Center Hood

### Concrete waterers come in additional sizes or customizable!

Blue River Concrete Waterers are made up of rugged, long lasting reinforced concrete. Easy access doors are located on the sides of the units, and they come with an easy to remove stainless steel hood for quick access to the valve. These 25" high tanks include a 2" overflow outlet with stainless steel and plastic hardware for constant flow units. A self sealing funnel type drain makes cleaning easy. Order your epoxy coated, high strength waterer today!