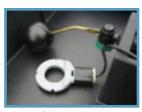

# **Blue River Poly Waterers**

2 separate sections

Black color attracts heat

20 gallon tank

Unique float & valve

## All tanks are 25" wide and 24" in height.

Blue River Poly Waterers are foam filled with poly constructed double walls, making them long-lasting and durable. All of the hardware is stainless steel and the bolt down points are internal, making it one of the most efficient waterers to operate! Each waterer includes a 110 volt, 500 watt heating element thermostat. Order yours today!