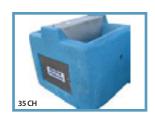

## **Blue River Concrete Waterers**

\*EH = End Hood, CH = Center Hood

### Concrete waterers come in additional sizes or customizable!

Blue River Concrete Waterers are made up of rugged, long lasting reinforced concrete. Easy access doors are located on the sides of the units, and they come with an easy to remove stainless steel hood for quick access to the valve. These 25" high tanks include a 2" overflow outlet with stainless steel and plastic hardware for constant flow units. A self sealing funnel type drain makes cleaning easy. Order your epoxy coated, high strength waterer today!