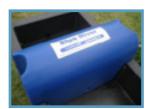

# **Blue River Poly Waterers**

2 separate sections

Black color attracts heat

20 gallon tank

Unique float & valve

### **5 Sizes to Choose From:**

- 18" length, 5 gallon, 20 head
- 20" length, 7 gallon, 40 head
- 34" length, 16 gallon, 100 head
- 40" length, 20 gallon, 150 head
- 56" length, 34 gallon, 200 head

## All tanks are 25" wide and 24" in height.

Blue River Poly Waterers are foam filled with poly constructed double walls, making them long-lasting and durable. All of the hardware is stainless steel and the bolt down points are internal, making it one of the most efficient waterers to operate! Each waterer includes a 110 volt, 500 watt heating element thermostat. Order yours today!