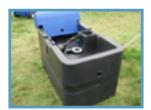

## **Blue River Concrete Waterers**

\*EH = End Hood, CH = Center Hood

### Concrete waterers come in additional sizes or customizable!

Blue River Concrete Waterers are made up of rugged, long lasting reinforced concrete. Easy access doors are located on the sides of the units, and they come with an easy to remove stainless steel hood for quick access to the valve. These 25" high tanks include a 2" overflow outlet with stainless steel and plastic hardware for constant flow units. A self sealing funnel type drain makes cleaning easy. Order your epoxy coated, high strength waterer today!