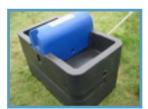

# **Blue River Poly Waterers**

2 separate sections

Black color attracts heat

20 gallon tank

Unique float & valve

### **5 Sizes to Choose From:**

- 18" length, 5 gallon, 20 head
- 20" length, 7 gallon, 40 head
- 34" length, 16 gallon, 100 head
- 40" length, 20 gallon, 150 head
- 56" length, 34 gallon, 200 head

## All tanks are 25" wide and 24" in height.

Blue River Poly Waterers are foam filled with poly constructed double walls, making them long-lasting and durable. All of the hardware is stainless steel and the bolt down points are internal, making it one of the most efficient waterers to operate! Each waterer includes a 110 volt, 500 watt heating element thermostat. Order yours today!