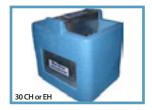

d waterer locations in your monoslope beef barn.

# **Blue River Poly Waterers**



2 separate sections



Black color attracts heat



20 gallon tank



Unique float & valve

### **5 Sizes to Choose From:**

- 18" length, 5 gallon, 20 head
- 20" length, 7 gallon, 40 head
- 34" length, 16 gallon, 100 head
- 40" length, 20 gallon, 150 head
- 56" length, 34 gallon, 200 head

## All tanks are 25" wide and 24" in height.

Blue River Poly Waterers are foam filled with poly constructed double walls, making them long-lasting and durable. All of the hardware is stainless steel and the bolt down points are internal, making it one of the most efficient waterers to operate! Each waterer includes a 110 volt, 500 watt heating element thermostat. Order yours today!

## **Blue River Concrete Waterers**









\*EH = End Hood, CH = Center Hood

### Concrete waterers come in additional sizes or customizable!

Blue River Concrete Waterers are made up of rugged, long lasting reinforced concrete. Easy access doors are located on the sides of the units, and they come with an easy to remove stainless steel hood for quick access to the valve. These 25" high tanks include a 2" overflow outlet with stainless steel and plastic hardware for constant flow units. A self sealing funnel type drain makes cleaning easy. Order your epoxy coated, high strength waterer today!

## **Inquire Now**

For an estimate on equipping your beef barn facility with Blue River Products contact your local Summit Livestock Facilities representative or call **1.800.213.0567** to learn more.

Warranty Statement: Products av