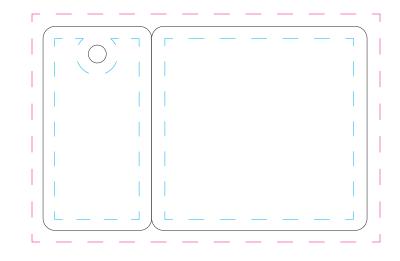

1341 - 21 up 3.375" x 2.125" Card Combo

+ BLEEDS - If you want your artwork to extend to the edge of the card, a bleed of no less than 1/8" must be used. + GUTTERS - Do to movement during production, all text and graphics should be at least 1/8" away from the edge of the card. This is your safe zone. This does not include your bleed.