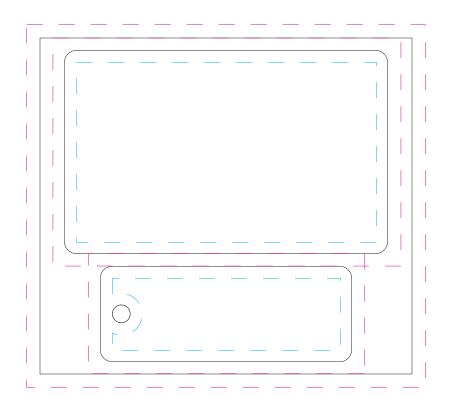

1530 - 12 up 3.875" x 3.5" 3.375" x 2.125" with one 2.625 x 1" Key Tag Card + Key Tag Combo

◆ BLEEDS - If you want your artwork to extend to the edge of the card, a bleed of no less than 1/8" must be used.

♦ GUTTERS - Do to movement during production, all text and graphics should be at least 1/8" away from the edge of the card. This is your safe zone. This does not include your bleed.