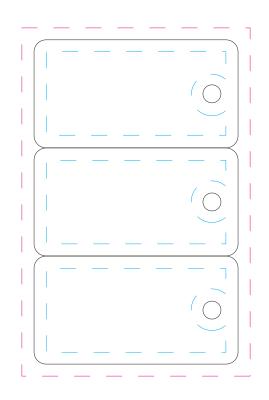

1533 - 20 up Three Key Tag Combo 3.375" x 2.125" + Three 1.125" x 2.125" Key Tags

◆ BLEEDS - If you want your artwork to extend to the edge of the card, a bleed of no less than 1/8" must be used.

♦ GUTTERS - Do to movement during production, all text and graphics should be at least 1/8" away from the edge of the card. This is your safe zone. This does not include your bleed.