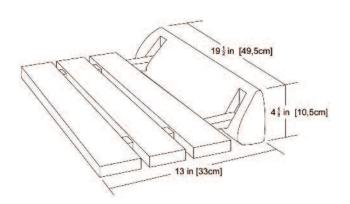

## **Features**

- $-20" \times 13"$  Teak wood seating area.
- -Wall mount, fold down shower seat.
- Maximum weight capacity of 300 lbs.when installed in accordance with instructions on a wall strong enough to support 300 lbs.