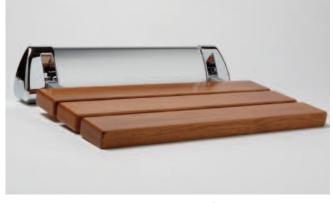

## **MODEL: TEAK SEAT**

## **Features**

- $-20" \times 13"$  Teak wood seating area.
- -Wall mount, fold down shower seat.
- Maximum weight capacity of 300 lbs.when installed in accordance with instructions on a wall strong enough to support 300 lbs.

## Installation

- Seat attaches to suitable shower wall with mounting plate and hardware.
- To be used only for sitting, not to be used for other purposes.

**Teak Fold Down Seat** 

## **Item Number:**

Teak Shower Seat with mounting plate and hardware. 9270-029 Teak seat.

Not intended for use as installation instructions.
Refer to specific installation instructions for further detail.