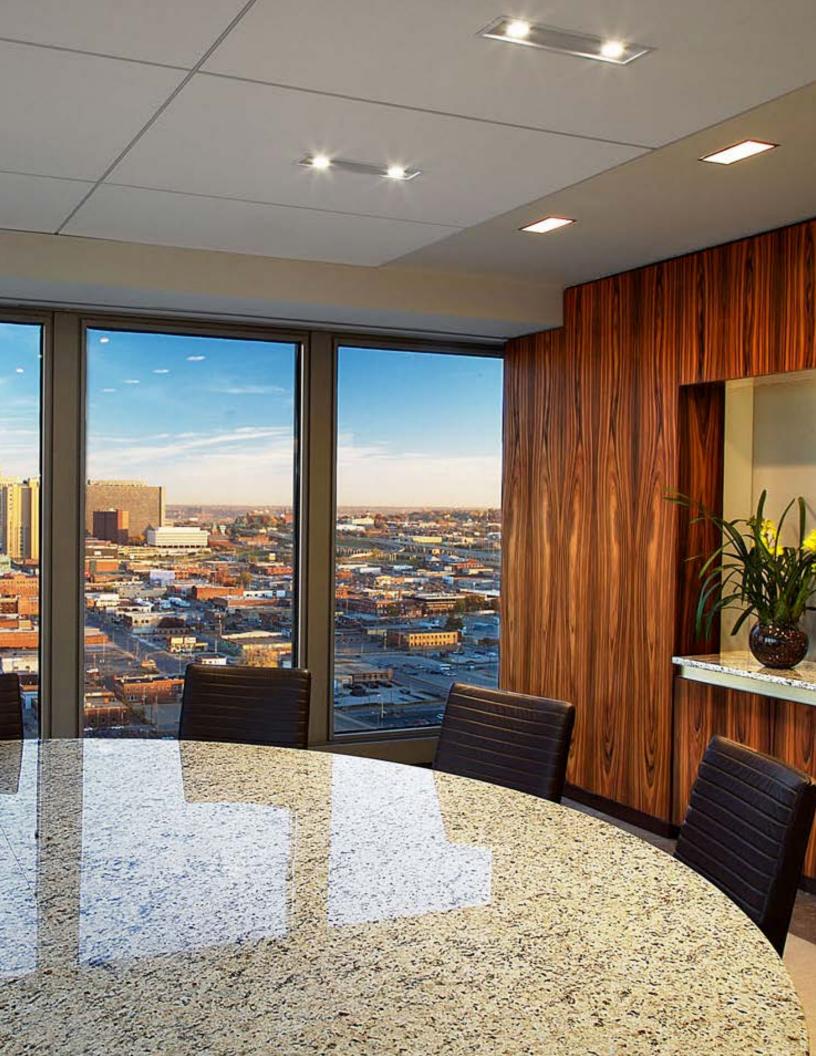

#### Bringing woodworking excellence to your application.

- Interior doors. Beautifully crafted interior doors are machined and factory finished to your specifications (slab or beveled).
- Paneling and other millwork. Attention to detail that's second to none reflects our expertise in woodworking and finishing.
- Furniture, work surfaces, architectural walls and tabletops.
   Exceptional industry leading standards ensure world-class veneers.
- **Elevator interiors.** Superior elevator cab veneers provide you with endless customization capabilities.
- Store fixtures and feature walls. World-class craftsmanship takes center stage in some of the world's most celebrated retail environments.