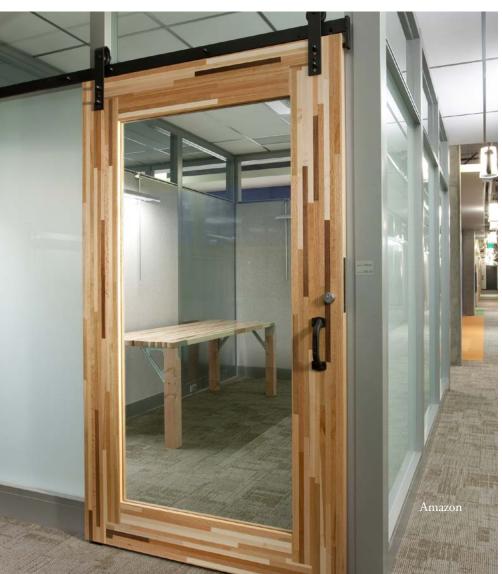

#### Bringing woodworking excellence to your application.

- Interior doors. Beautifully crafted interior doors are machined and factory finished to your specifications (slab or beveled).
- Paneling and other millwork. Attention to detail that's second to none reflects our expertise in woodworking and finishing.
- Furniture, work surfaces, architectural walls and tabletops.
   Exceptional industry leading standards ensure world-class veneers.
- **Elevator interiors.** Superior elevator cab veneers provide you with endless customization capabilities.
- Store fixtures and feature walls. World-class craftsmanship takes center stage in some of the world's most celebrated retail environments.