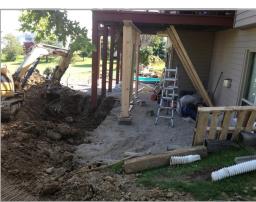

During: In order to fix the issues, the subgrade needed to be excavated to the frost line in order to pour proper deck footings as well as to create a suitable subgrade for the remainder of the new patio area.