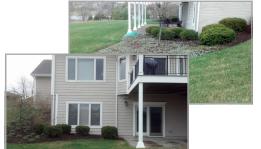

Before: This house already had an established landscape and paver patio.

CM's designed and installed an expansion of the existing patio and renovated the landscape, as well as added a firepit and freestanding seatwall to the entertainment space.