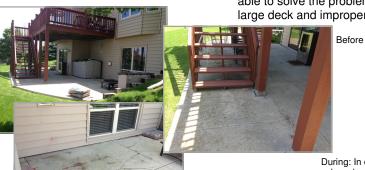

## When the Best Laid Plans Go Awry

This project started out as simply replacing the existing, cracked, concrete patio. In over 20 years in the industry, we have found things are not always as simple as they seem. As we progressed with the project we identified the issues that caused the concrete to break, which created additional sub-grade work. Thanks to a knowledgeable and gracious client, we were able to solve the problems caused by improper building practices, including poor footings on a large deck and improper drainage.

During: In order to fix the issues, the subgrade needed to be excavated to the frost line in order to pour proper deck footings as well as to create a suitable subgrade for the remainder of the new patio area.