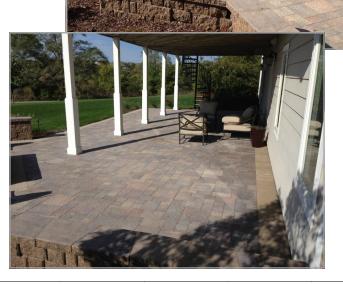

Once the underground work was completed, we were able to install the paver patio and retaining wall. The extent of the these repairs is uncommon. However, when issues arise, it is vital to take the time to properly correct this issues for the project to be durable. This project is a great example of the importance of working with a knowledgeable and professional contractor, such as CM's, that is able assess and remedy the unexpected. Thank you to our crews for their hard work on this project and to our clients for their patience. Contact CM's for your landscaping needs.