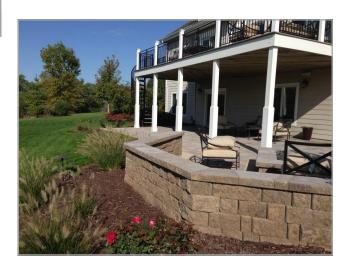

Once the underground work was completed, we were able to install the paver patio and retaining wall. The extent of the these repairs is uncommon. However, when issues arise, it is vital to take the time to properly correct this issues for the project to be durable. This project is a great example of the importance of working with a knowledgeable and professional contractor, such as CM's, that is able assess and remedy the unexpected. Thank you to our crews for their hard work on this project and to our clients for their patience. Contact CM's for your landscaping needs.