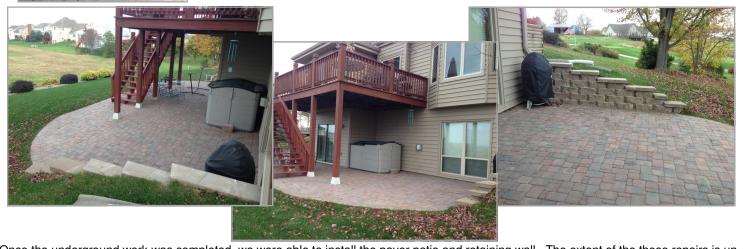

Once the underground work was completed, we were able to install the paver patio and retaining wall. The extent of the these repairs is uncommon. However, when issues arise, it is vital to take the time to properly correct this issues for the project to be durable. This project is a great example of the importance of working with a knowledgeable and professional contractor, such as CM's, that is able assess and remedy the unexpected. Thank you to our crews for their hard work on this project and to our clients for their patience. Contact CM's for your landscaping needs.