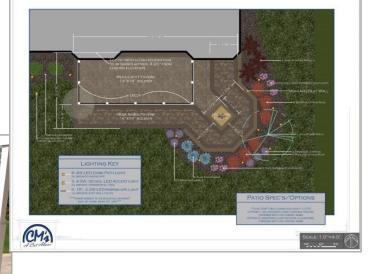

## When the Best Laid Plans Go Awry

This project started out as simply replacing the existing, cracked, concrete patio. In over 20 years in the industry, we have found things are not always as simple as they seem. As we progressed with the project we identified the issues that caused the concrete to break, which created additional sub-grade work. Thanks to a knowledgeable and gracious client, we were able to solve the problems caused by improper building practices, including poor footings on a large deck and improper drainage.

During: In order to fix the issues, the subgrade needed to be excavated to the frost line in order to pour proper deck footings as well as to create a suitable subgrade for the remainder of the new patio area.