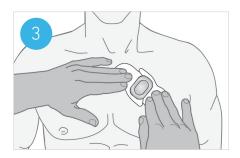

Place Zio XT Patch in the recommended position.

Press firmly across the entire device for 2 minutes (see image 3).

Firmly press the 'Zio' button and release (see image 4c). The green light will flash

Help patient get familiar with the location