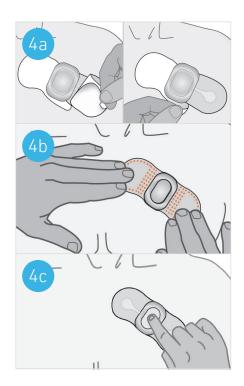

Place Zio XT Patch in the recommended position.

Press firmly across the entire device for 2 minutes (see image 3).

Firmly press the 'Zio' button and release (see image 4c). The green light will flash

Help patient get familiar with the location

### 4. Finish & activate

Peel off the 2 parts of the top label (see image 4a).

Press firmly across the entire device for 2 minutes, working adhesive into the skin. Emphasize pressing on the dotted areas shown in figure 4b.