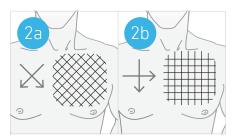

## 2. Prep skin

Prepare a large area:

Shave area.

Abrade skin, applying pressure for 40 broad strokes—10 times in the direction

## 3. Apply patch

Hold device in the center and remove clear backings. Keep top label on. Do not touch adhesive. of each arrow in 2a & 2b (important for adhesion and ECG signal quality).

Clean skin thoroughly with all alcohol pads. Let dry for 1 minute.