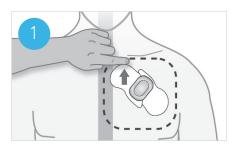

## 1. Plan & position

Enroll the patient. Online: www.ZioSuite.com Phone: 1.888.693.2401

Write in Name, Physician, Start Date and Time on cover of *Patient Instructions* & *Button Press Log.* 

Determine position: Patient should stand with arms relaxed at side.

Skin should be free of perspiration.

Determine placement area without removing backing.

Place on flattest part of upper left chest:

- 1 finger width below collarbone, centered over left pectoral muscle
- Edge of the Zio XT Patch next to sternum
- Angle so arrow on top label points upward
- Avoid armpit and breast tissue