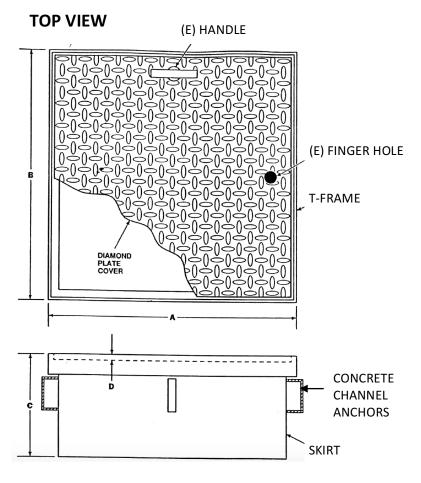

### **SIDE VIEW**

| SQUARE MANHOLES |     |     |            |       |         |
|-----------------|-----|-----|------------|-------|---------|
| MODEL           | Α   | В   | <b>C</b> * | D     | Е       |
| 24S             | 24" | 24" | 8"         | 3/8"R | (1) QTY |
| 30S             | 30" | 30" | 8"         | 3/8"R | (1) QTY |
| 36S             | 36" | 36" | 8"         | 3/8"R | (2) QTY |
| 42S             | 42" | 42" | 8"         | 3/8"R | (2) QTY |
| 48S             | 48" | 48" | 8"         | 3/8"R | (2) QTY |

<sup>\* &</sup>quot;C" Dimension says 8" high, but is approx.. 12" high.

## **FEATURES:**

- 3/8" diamond plate covers for #H-20 truck-load rating. 30" and larger models are reinforced with 4" channel.
- Recessed picking handle(s) on manholes 30" and larger. Finger hole on 24" size.
- 14 GA. steel skirts
- Channel-style concrete anchors for anchoring to concrete on 30" and larger.
- T-style steel frames 30" and larger models.
  24" size may be fabricated with rolled frame.
- All steel is coated with protective paint.