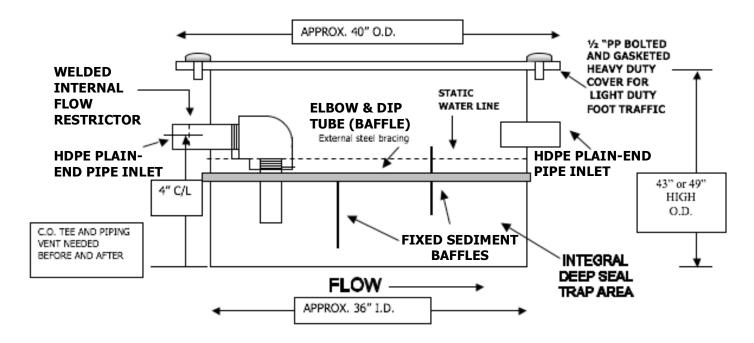

## Model #R-36-24-42 or 48 / HDPE

## **Rigid Plastic Grease Trap**

With 4" INLET AND OUTLET FITTINGS locations per jobsite conditions We would supply a molded seamless unit rather than a riser attached to the grease trap. This unit would also have steel external bracing to prevent bulging. You can choose which tank size works best with your application.

## Entire bottom of grease trap must be supported

**NOTE**: SPECIAL TRAFFIC COVERS AVAILABLE, AT EXTRA COST.

3" PLAIN END PIPE CONNECTIONS ARE STANDARD ON ALL LARGER UNITS. HOWEVER, ANY CAN BE ORDERDED WITH ANY SIZED FITTING CONNECTION, UP THRU 4". \* PLAIN END HDPE PIPE CONNECTIONS ON T&C UNITS ARE FOR FERNCO, M-G COUPLINGS, AND OTHER MECHANICAL JOINT (M/J) FITTINGS ONLY. INSTALLER CANNOT CEMENT THESE HDPE CONNECTIONS! THESE UNITS HAVE INTERNAL FLOW RESTRICTORS INSIDE INLET CONNECTIONS, INSTEAD OF SEPARATE FLOW CONTROL TEES.