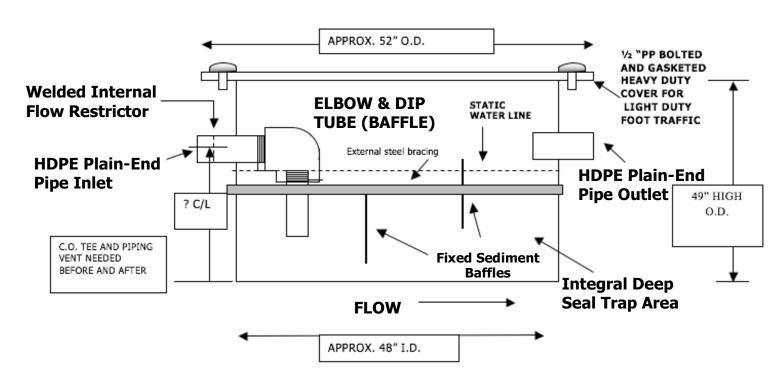

# Model #R-48-36-48 / HDPE

## **Rigid Plastic Grease Trap** (Approximately 52"x40"x49" O.D.)

With 4" INLET AND OUTLET FITTINGS locations per jobsite conditions We would supply a molded seamless unit rather than a riser attached to the grease trap. This unit would also have steel external bracing to prevent bulging. You can choose which tank size works best with your application.

### Entire bottom of grease trap must be supported

NOTE: SPECIAL TRAFFIC COVERS AVAILABLE, AT EXTRA COST.

3" PLAIN END PIPE CONNECTIONS ARE STANDARD ON ALL LARGER UNITS. HOWEVER, ANY CAN BE ORDERDED WITH ANY SIZED FITTING CONNECTION, UP THRU 4". \* PLAIN END HDPE PIPE CONNECTIONS ON T&C UNITS ARE FOR FERNCO, M-G COUPLINGS, AND OTHER MECHANICAL JOINT (M/J) FITTINGS ONLY. INSTALLER CANNOT CEMENT THESE HDPE CONNECTIONS! THESE UNITS HAVE INTERNAL FLOW RESTRICTORS INSIDE INLET CONNECTIONS, INSTEAD OF SEPARATE FLOW CONTROL TEES.