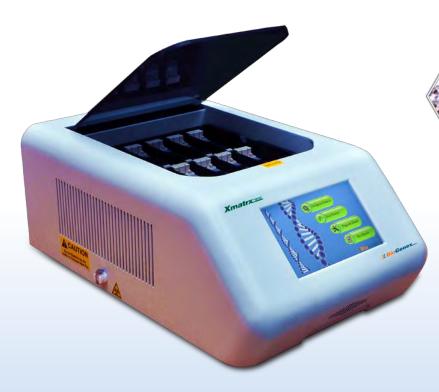

#### Presented for:

Presented by:

Date:

- All-in-One
- FISH, in situ PCR, ISH
- Affordable System
- Ten Independent Thermal Cyclers
- Apply Micro-reagents for Cost-Saving
- SMS Prompt

## Key Features

Compact design with 10 slide capacity

**Load Slides** 

Apply hydrophobic barrier and sealer

**Micro-reagent Dispensing** 

Accessories\*

Place coverslip to make micro-chamber

**View Slides** 