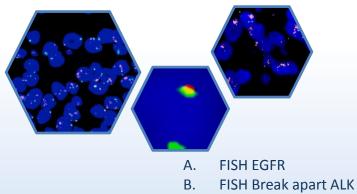

sitive
  - Even a single copy of the Gene can be amplified
- Analysis of tissue morphology along with signals which is lacking in conventional PCR
- Rapid heating and cooling along with flexibility of operation
  - Any slide based assay including FISH, in situ PCR, ISH can be easily optimized
- Multiple applications
  - In Research areas Mutation detection, miRNA detection, gene expression studies
  - In clinical diagnosis Bacteria, viruses, parasites and diagnosis of hereditary diseases
  - In oncology Detection of specific tumor markers



#### **Process Flow**



X BioGenex\_

### Applications

In Situ PCR



#### A. HPV 16 in situ PCR Ca. Cervix

- В. HPV 16 & 18 in situ PCR Ca. Cervix
- C. GAPDH in situ PCR





- Α.
  - HPV Probe
  - Β. Kappa Probe
  - С. Cyclin D1 Probe

#### FISH



C. FISH HER2

#### X BioGenex\_

# X BioGenex

# Molecular Pathology Workflow Solution

Please visit <u>www.biogenex.com</u> for more details on our product portfolio