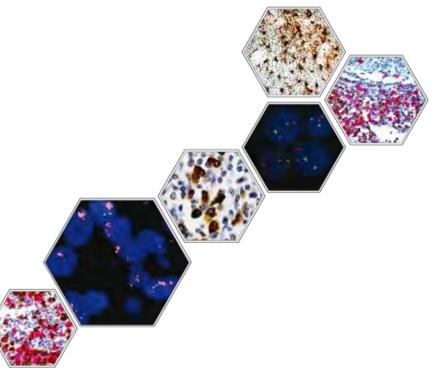

### Applications

In Situ PCR

#### A. HPV 16 in situ PCR Ca. Cervix

- В. HPV 16 & 18 in situ PCR Ca. Cervix
- C. GAPDH in situ PCR

- Α.
  - HPV Probe
  - Β. Kappa Probe
  - С. Cyclin D1 Probe

#### FISH

C. FISH HER2