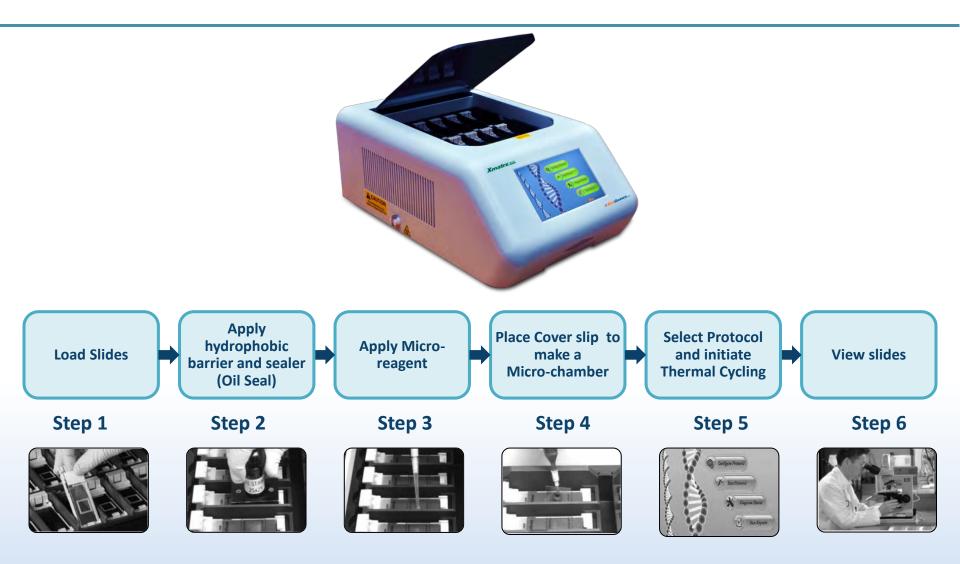

#### **Process Flow**

X BioGenex\_

## Key Features

Compact design with 10 slide capacity

**Load Slides** 

Apply hydrophobic barrier and sealer

**Micro-reagent Dispensing** 

Accessories\*

Place coverslip to make micro-chamber

**View Slides** 