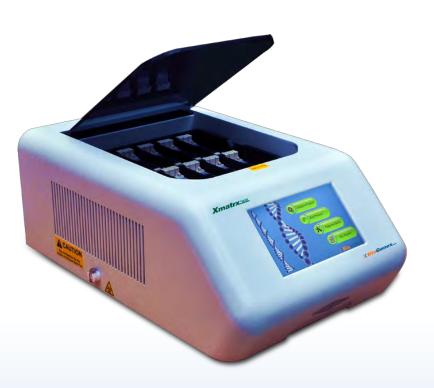

## Key Features

Compact design with 10 slide capacity

**Load Slides** 

Apply hydrophobic barrier and sealer

**Micro-reagent Dispensing** 

Accessories\*

Place coverslip to make micro-chamber

**View Slides** 

### Key Features & Benefits

- Facility of on-board washing with effective waste drainage system
- 10 independent PCR protocols can run simultaneously
- Audio and Visual alerts
- On screen color coded error alerts
- GUI with real time display of heating and cooling cycle information
- User friendly software with advantage of add/delete cycles, store protocols for future use and perform up to 45 PCR cycles