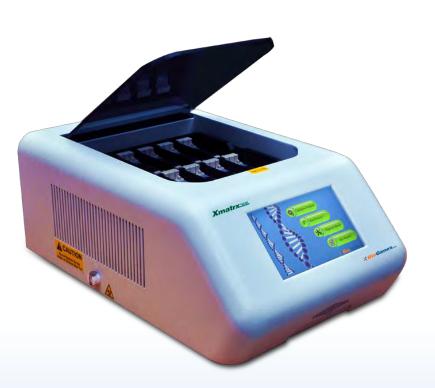

## Key Features

Compact design with 10 slide capacity

**Load Slides** 

Apply hydrophobic barrier and sealer

**Micro-reagent Dispensing** 

Accessories\*

Place coverslip to make micro-chamber

**View Slides** 

### Key Features & Benefits

- Facility of on-board washing with effective waste drainage system
- 10 independent PCR protocols can run simultaneously
- Audio and Visual alerts
- On screen color coded error alerts
- GUI with real time display of heating and cooling cycle information
- User friendly software with advantage of add/delete cycles, store protocols for future use and perform up to 45 PCR cycles