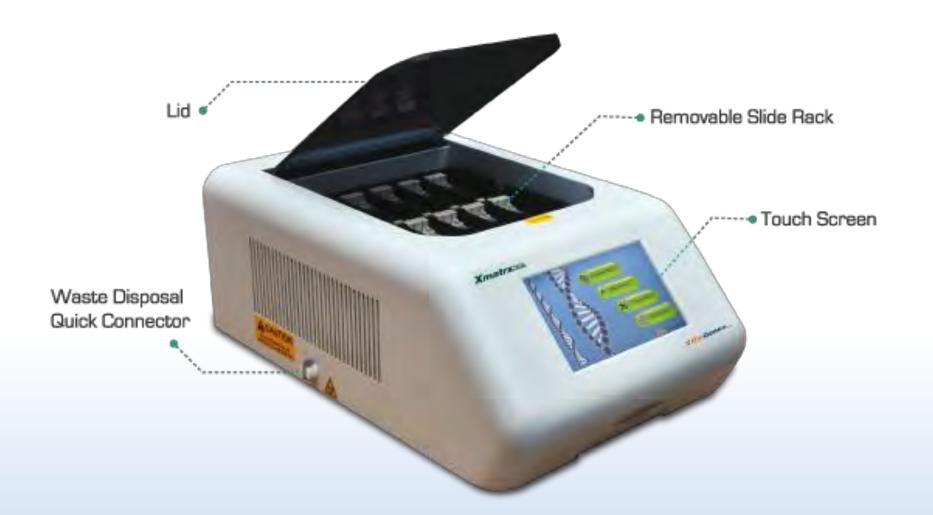

#### Presented for:

Presented by:

Date:











- All-in-One
- FISH, in situ PCR, ISH
- Affordable System
- Ten Independent Thermal Cyclers
- Apply Micro-reagents for Cost-Saving
- SMS Prompt



#### **Structural Components**





## Key Features





Compact design with 10 slide capacity



**Load Slides** 



Apply hydrophobic barrier and sealer



**Micro-reagent Dispensing** 



Accessories\*



Place coverslip to make micro-chamber



**View Slides** 



### Key Features & Benefits



- Facility of on-board washing with effective waste drainage system
- 10 independent PCR protocols can run simultaneously
- Audio and Visual alerts
- On screen color coded error alerts
- GUI with real time display of heating and cooling cycle information
- User friendly software with advantage of add/delete cycles, store protocols for future use and perform up to 45 PCR cycles



## Key Features & Benefits



- Highly sensitive
  - Even a single copy of the Gene can be amplified
- Analysis of tissue morphology along with signa