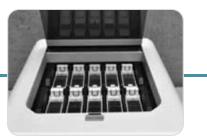

## Key Features

Compact design with 10 slide capacity

**Load Slides** 

Apply hydrophobic barrier and sealer

**Micro-reagent Dispensing** 

Accessories\*

Place coverslip to make micro-chamber

**View Slides** 