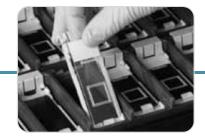

## Key Features

Compact design with 10 slide capacity

**Load Slides** 

Apply hydrophobic barrier and sealer

**Micro-reagent Dispensing** 

Accessories\*

Place coverslip to make micro-chamber

**View Slides** 