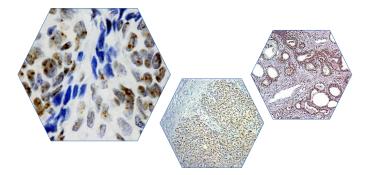

#### A. HPV 16 in situ PCR Ca. Cervix

- В. HPV 16 & 18 in situ PCR Ca. Cervix
- C. GAPDH in situ PCR

- Α.
  - HPV Probe
  - Β. Kappa Probe
  - С. Cyclin D1 Probe