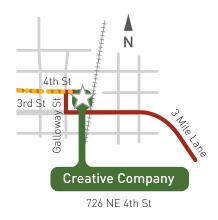

## From Portland ••••

Tale I-5 south to exit 294 to Tigard. The exit will put you on Hwy 99W. Continue on 99W through Sherwood, Newberg, Dundee and Lafayette. Once in McMinnville, drive approximately 2.5 miles and turn left onto 4th Street. Follow 4th Street until you reach a dead-end. Creative Company is the large Craftsman style house on your right.

## Alternate Route

Take I-5 south to the Aurora/Donald exit, turn right and follow the signs to Newberg. Turn left onto Hwy 99W and pass through Newberg and

Dundee. About two miles beyond Dundee turn left onto Hwy 18. Pass the Evergreen Aviation Museum and the hospital. Continue in the right-hand lane and follow the signs to "Historic Downtown McMinnville." Continue down 3rd Street, cross the railroad tracks and take the next right onto Galloway, then right again onto 4th Street. We're in the second house on the right.

## From Salem •

Take Hwy 22 toward the coast. Exit right at the Rickreall cloverleaf, turn left onto 99W and head north to McMinnville. Turn right onto Baker Street and proceed to the historic downtown area, then turn right onto 4th Street and drive to the dead-end. Creative Company is on the right, just past Galloway Street.