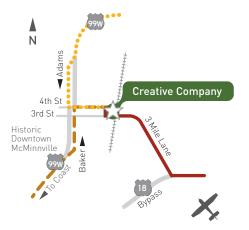

## From Portland ••••

Tale I-5 south to exit 294 to Tigard. The exit will put you on Hwy 99W. Continue on 99W through Sherwood, Newberg, Dundee and Lafayette. Once in McMinnville, drive approximately 2.5 miles and turn left onto 4th Street. Follow 4th Street until you reach a dead-end. Creative Company is the large Craftsman style house on your right.

## Alternate Route

Take I-5 south to the Aurora/Donald exit, turn right and follow the signs to Newberg. Turn left onto Hwy 99W and pass through Newberg and

Dundee. About two miles beyond Dundee turn left onto Hwy 18. Pass the Evergreen Aviation Museum and the hospital. Continue in the right-hand lane and follow the signs to "Historic Downtown McMinnville." Continue down 3rd Street, cross the railroad tracks and take the next right onto Galloway, then right again onto 4th Street. We're in the second house on the right.

## From Salem •

Take Hwy 22 toward the coast. Exit right at the Rickreall cloverleaf, turn left onto 99W and head north to McMinnville. Turn right onto Baker Street and proceed to the historic downtown area, then turn right onto 4th Street and drive to the dead-end. Creative Company is on the right, just past Galloway Street.