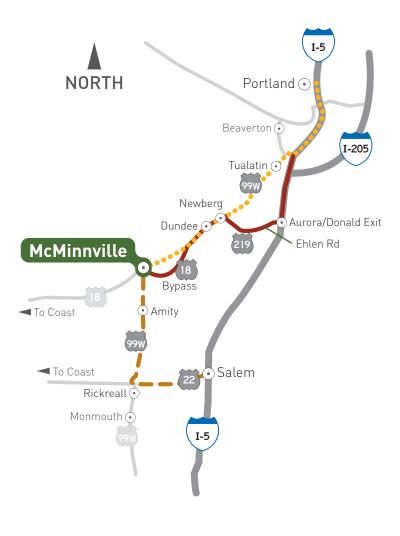

## From Portland ••••

Tale I-5 south to exit 294 to Tigard. The exit will put you on Hwy 99W. Continue on 99W through Sherwood, Newberg, Dundee and Lafayette. Once in McMinnville, drive approximately 2.5 miles and turn left onto 4th Street. Follow 4th Street until you reach a dead-end. Creative Company is the large Craftsman style house on your right.

## Alternate Route

Take I-5 south to the Aurora/Donald exit, turn right and follow the signs to Newberg. Turn left onto Hwy 99W and pass through Newberg and

Dundee. About two miles beyond Dundee turn left onto Hwy 18. Pass the Evergreen Aviation Museum and the hospital. Continue in the right-hand lane and follow the signs to "Historic Downtown McMinnville." Continue down 3rd Street, cross the railroad tracks and take the next right onto Galloway, then right again onto 4th Street. We're in the second house on the right.

## From Salem •

Take Hwy 22 toward the coast. Exit right at the Rickreall cloverleaf, turn left onto 99W and head north to McMinnville. Turn right onto Baker Street and proceed to the historic downtown area, then turn right onto 4th Street and drive to the dead-end. Creative Company is on the right, just past Galloway Street.