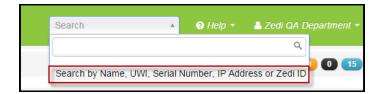

### Improved Search in Main Landing Page under Production Tab

You will now have improved search options in the Main Landing Page of Zedi Access under the Production tab. You will be able to search using the following:

- Serial Number
- UWI/Identifier
- IP Address
- Location Name/LSD
- Oil Well Test Locations
- Zedi IDs

With this improved search you will also be able to type your criteria in the search bar menu and it will generate a list of all the locations that match your search and will be highlighted in yellow. You can click the checkbox to the left of the location name to select multiple locations from your search and use the scroll bar to view all of the matches you have received.