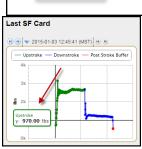

## New Graph in Live Data Screen for SilverJack XY Card

A new graph has been added to the Live Data Screen for SilverJack XY Cards. SilverJack Pump Cards now have the same look and feel as graphs elsewhere in Zedi Access. The new feature provides you with ability to zoom in, hover over data points and view the value, temporarily remove a sensor from the graph by clicking its name in the legend and include the point (0,0) instead of auto scaling.