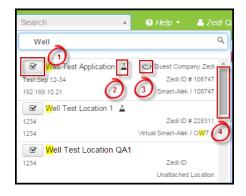

- Serial Number
- UWI/Identifier
- IP Address
- Location Name/LSD
- Oil Well Test Locations
- Zedi IDs

With this improved search you will also be able to type your criteria in the search bar menu and it will generate a list of all the locations that match your search and will be highlighted in yellow. You can click the checkbox to the left of the location name to select multiple locations from your search and use the scroll bar to view all of the matches you have received.

- 1. Multi-Select Icon
- 2. OWT Icon
- 3. Multi-Company Access Icon
- 4. Scroll Option