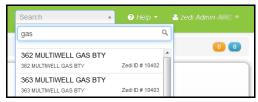

# Improved Search in Main Landing Page under Operations Tab

You will now have improved search options in the Main Landing Page of Zedi Access on the Operations tab. You will be able to search using the following criteria:

- Site Name
- UWI/Identifier
- Zedi Site ID #