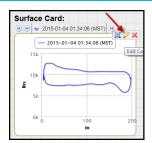

## New Graph in Live Data Screen for SilverJack XY Card

A new graph has been added to the Live Data Screen for SilverJack XY Cards. SilverJack Pump Cards now have the same look and feel as graphs elsewhere in Zedi Access. The new feature provides you with ability to zoom in, hover over data points and view the value, temporarily remove a sensor from the graph by clicking its name in the legend and include the point (0,0) instead of auto scaling.