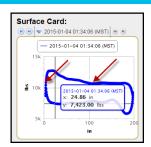

## New Graph in Live Data Screen for SilverJack XY Card

A new graph has been added to the Live Data Screen for SilverJack XY Cards. SilverJack Pump Cards now have the same look and feel as graphs elsewhere in Zedi Access. The new feature provides you with ability to zoom in, hover over data points and view the value, temporarily remove a sensor from the graph by clicking its name in the legend and include the point (0,0) instead of auto scaling.