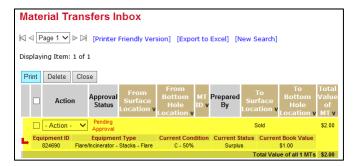

## **Improved Material Transfers (MT) Inbox**

You will now be able to easily keep track of your equipment when transfers happen with a Material Transfers (MT) Inbox. This new feature will show each user where the transfer is in the process as it moves from Originator, Reviewer, and Approver. The inbox provides an enhancement to the workflow by allowing users easily track MTs in one place. Review the images below: