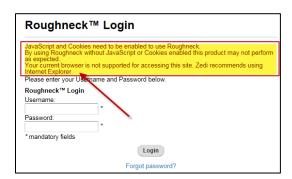

## Non-Support of (IE9) or below

You will now receive a message when logging into Roughneck if your browser is out of date. Zedi encourages all users to update their current browsers to (IE10) or Chrome.