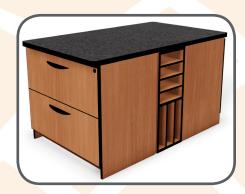

## Lockers, Drawer Pedestals, Lateral Files & More

- Fully-customizable
- Locking options including key locks and electronic security locks
- Lockers support full size hangers
- Customizable drawer pedestals and storage interiors