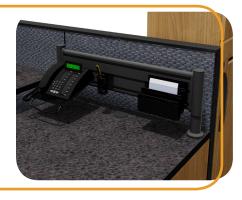

- Paper Management
- Phone support
- Pen/pencil holders
- Work trays
- Optional slat wall features

- Desktop Power & Data Ports
  - Surface accessible network, USB and Power connections
- Custom Millwork Items
  - Mail Center, book cases, ect.
- Custom Pre-Wired Cabling Solutions
  - Project specific cabling