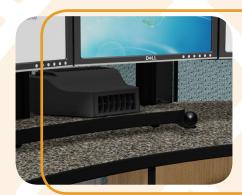

### Personal Climate Controls

- Fan cooling and & heating for each work station
- Dim and brighten individually up to two task lights
- Easy "on/off" switch for status indicator light
- Energy saving motion detector