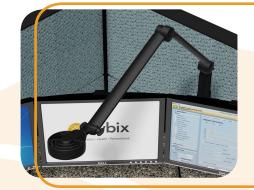

### Personal Climate Controls

- Fan cooling and & heating for each work station
- Dim and brighten individually up to two task lights
- Easy "on/off" switch for status indicator light
- Energy saving motion detector