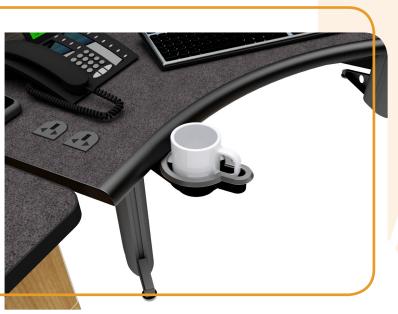

Get more work surface space, and keep it clean with this smart cup holder.

Xybix's fan cooling systems keeps users cool and comfortable.

Convenient power ports give users power when and where they need it.