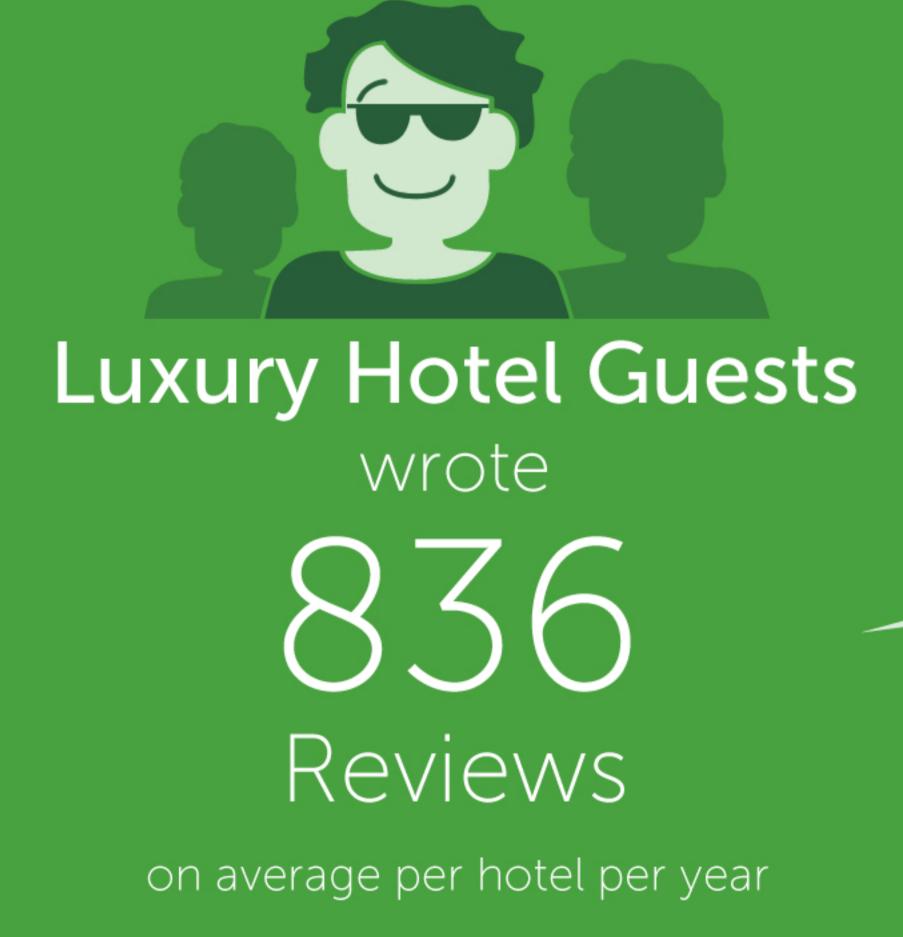

#### Overall Online Guest Satisfaction

92.2%

Average GRITM

Large Luxury Brands
≥ 20 Hotels

89.1%

Average GRITM

Developed by ReviewPro, the industry-standard Global Review Index™ (GRI) is an online reputation score based on review data collected from 161 online travel agencies (OTAs) and review sites in more than 45 languages.