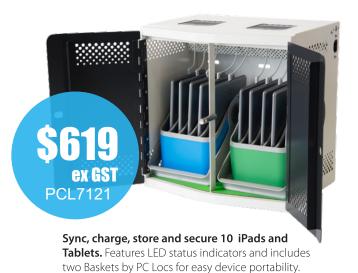

## iQ 10 Sync Charge Station

for wall and desk mounting

**Carrier 10 Charging Station** for wall and desk mounting

**Charge, store and secure 10 Chromebooks, Laptops and Tablets.** Includes two large Baskets by PC Locs for easy device portability.