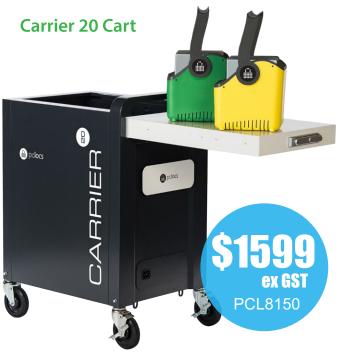

## Sync, charge, store, secure and more...

Charge, store, secure and transport 20 Chromebooks and Tablets. Includes four large Baskets by PC Locs for easy device portability.