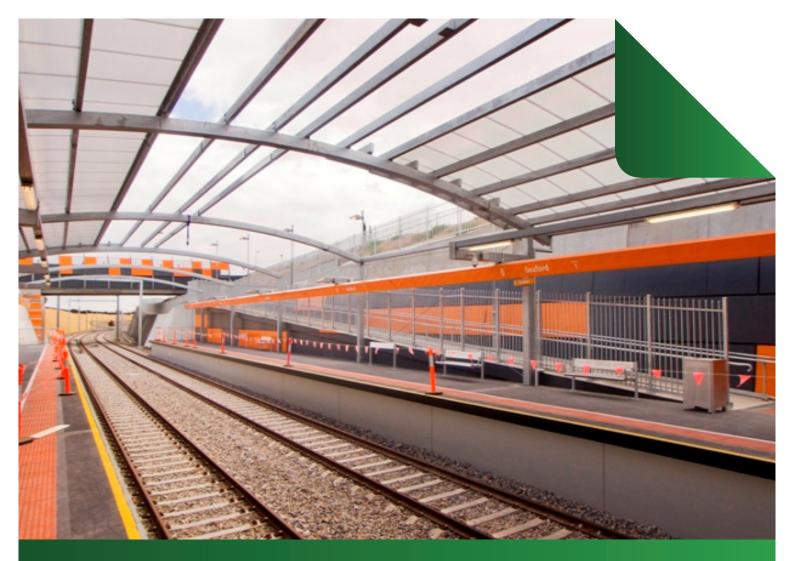

A&I Coatings was able to provide durable coating systems for many substrates on this project including concrete, galvanised steel, stainless steel, block work, aluminium composite panel, Colorbond, powder coated steel and zincalume. Infrastructure protected with Vitreflon 744 included bridges, noise walls, handrails, retaining walls, various types of cladding material and concrete barriers.

The topcoat used on the entire project was our Vitreflon 744 two pack Fluoropolymer Anti-Graffiti, tinted to a range of colours including Australian Standards "N35 Light Grey", "X15 Orange", "N65 Graphite Grey