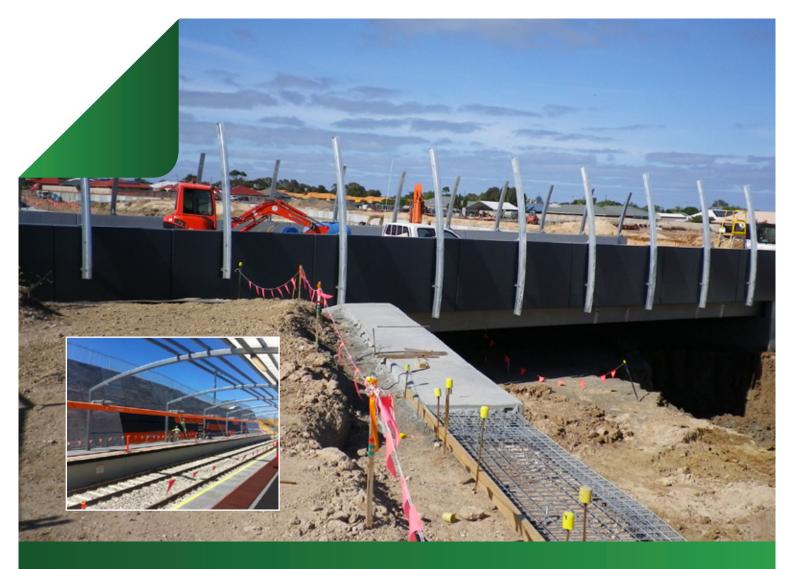

luminium composite panel, Colorbond, powder coated steel and zincalume. Infrastructure protected with Vitreflon 744 included bridges, noise walls, handrails, retaining walls, various types of cladding material and concrete barriers.

#### The A&I Coatings specification:

Due to the number of different substrates on this project, a range of primers were used, including:

- Enviroset 2000
- Enviroset 2100
- Enviroset 2150
- Vitrethane 450

The topcoat used on the entire project was our Vitreflon 744 two pack Fluoropolymer Anti-Graffiti, tinted to a range of colours including Australian Standards "N35 Light Grey", "X15 Orange", "N65 Graphite Grey

Builder: Thiess MacDow Joint Venture Painting Contractor: J & L Painting Services Pty Ltd



1800 819 585 sales@aicoatings.com www.aicoatings.com



# The project in progress





## **The Result**





Freecall: 1800 819 585 E: helpdesk@aicoatings.com F: 02 4869 3031 www.aicoatings.com

Postal: PO Box 820 Moss Vale NSW 2577 Head Office: 7 Lackey Road Moss Vale NSW 2577