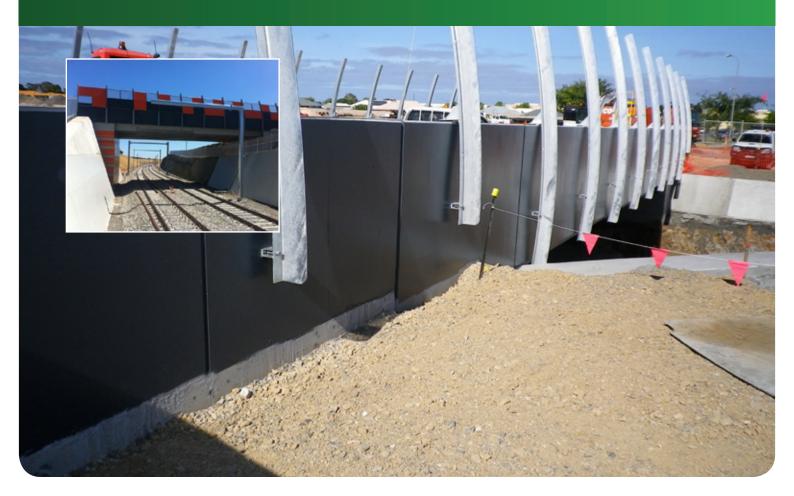

orbond, powder coated steel and zincalume. Infrastructure protected with Vitreflon 744 included bridges, noise walls, handrails, retaining walls, various types of cladding material and concrete barriers.

#### The A&I Coatings specification:

Due to the number of different substrates on this project, a range of primers were used, including:

- Enviroset 2000
- Enviroset 2100
- Enviroset 2150
- Vitrethane 450

The topcoat used on the entire project was our Vitreflon 744 two pack Fluoropolymer Anti-Graffiti, tinted to a range of colours including Australian Standards "N35 Light Grey", "X15 Orange", "N65 Graphite Grey

Builder: Thiess MacDow Joint Venture Painting Contractor: J & L Painting Services Pty Ltd



1800 819 585 sales@aicoatings.com www.aicoatings.com



# The project in progress





## **The Result**





Freecall: 1800 819 585 E: helpdesk@aicoatings.com F: 02 4869 3031 www.aicoatings.com

Postal: PO Box 820 Moss Vale NSW 2577 Head Office: 7 Lackey Road Moss Vale NSW 2577