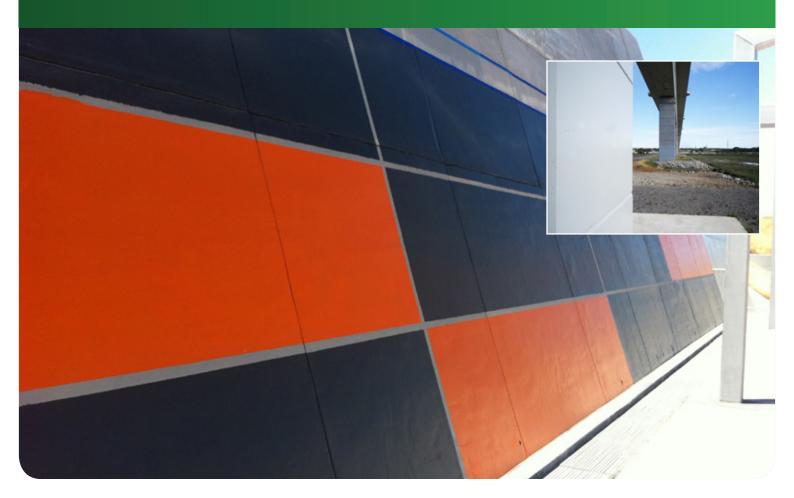

The topcoat used on the entire project was our Vitreflon 744 two pack Fluoropolymer Anti-Graffiti, tinted to a range of colours including Australian Standards "N35 Light Grey", "X15 Orange", "N65 Graphite Grey

# The project in progress