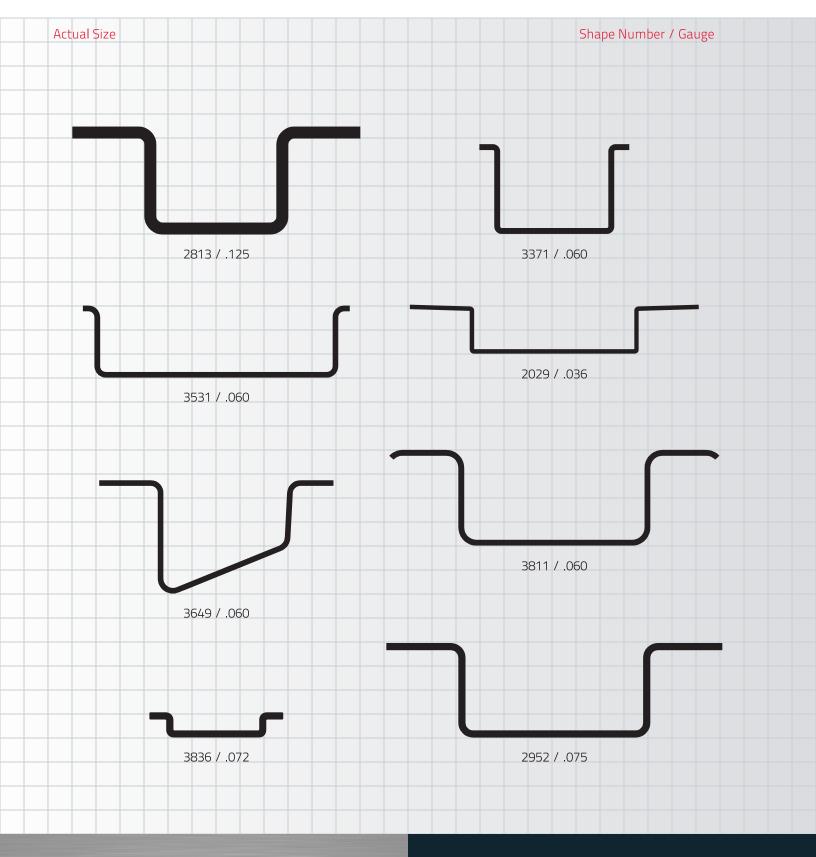

| 2867 / .060          |
| 3805 / .250 |             | 2007 7 .000          |
|             |             | -                    |
|             |             |                      |
| 2908 / .060 | 2946 / .032 | 3132 / .094          |
|             |             |                      |
| 3839 / .060 |             |                      |
|             | 3723 / .031 | 3224 / .094          |
|             |             |                      |
|             | ГЛ          |                      |
|             |             |                      |
| 3702 / .060 | 2753 / .018 | 2417 / .022          |
|             |             |                      |
|             |             |                      |

## Providing absolute reliability for over 85 years



### 800.321.9257 3















## 800.321.9257 7



| Act | ual S | Size |  |   |     |       |      |       |      |            |      |   |         |   |   | Sha | pe N | lum | ber , | / Ga | uge |   |  |  |
|-----|-------|------|--|---|-----|-------|------|-------|------|------------|------|---|---------|---|---|-----|------|-----|-------|------|-----|---|--|--|
|     |       |      |  |   |     |       |      |       |      |            |      |   |         |   |   |     |      |     |       |      |     |   |  |  |
|     |       |      |  |   |     |       |      |       |      |            |      |   |         |   |   |     |      |     |       |      |     |   |  |  |
|     |       |      |  |   |     |       |      |       |      |            |      |   |         |   |   |     |      |     |       |      |