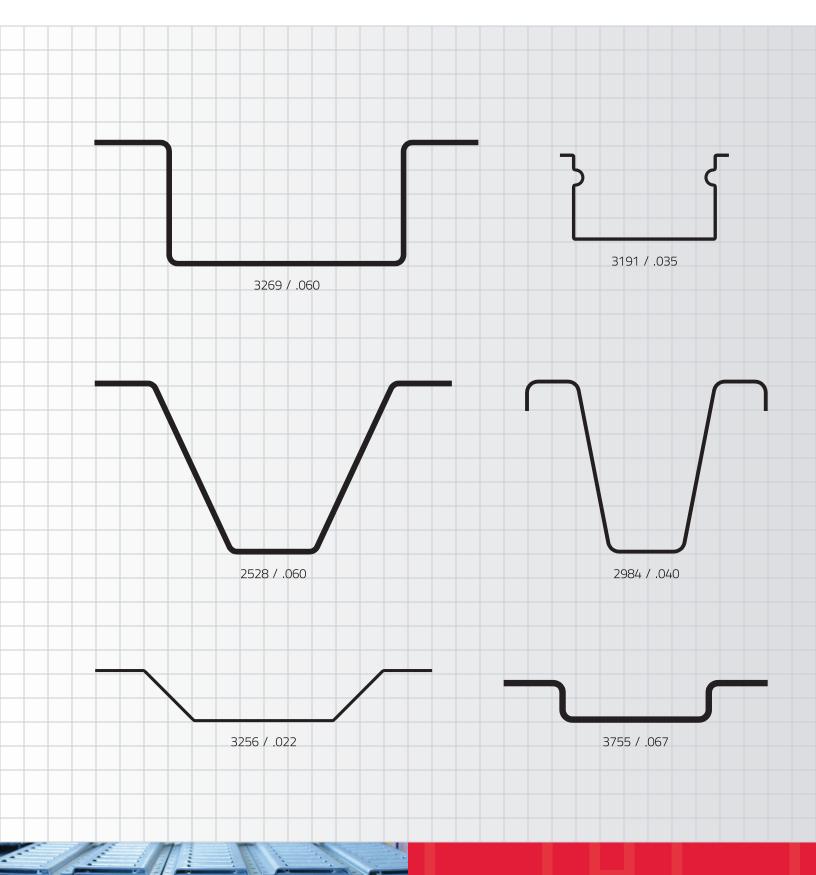

2867 / .060          |
| 3805 / .250 |             | 2007 7 .000          |
|             |             | -                    |
|             |             |                      |
| 2908 / .060 | 2946 / .032 | 3132 / .094          |
|             |             |                      |
| 3839 / .060 |             |                      |
|             | 3723 / .031 | 3224 / .094          |
|             |             |                      |
|             | ГЛ          |                      |
|             |             |                      |
| 3702 / .060 | 2753 / .018 | 2417 / .022          |
|             |             |                      |
|             |             |                      |

## Providing absolute reliability for over 85 years



### 800.321.9257 3















## 800.321.9257 7



| Act | ual S | Size |  |   |     |       |      |       |      |            |      |   |         |   |   | Sha | pe N | lum | ber , | / Ga | uge |   |  |  |
|-----|-------|------|--|---|-----|-------|------|-------|------|------------|------|---|---------|---|---|-----|------|-----|-------|------|-----|---|--|--|
|     |       |      |  |   |     |       |      |       |      |            |      |   |         |   |   |     |      |     |       |      |     |   |  |  |
|     |       |      |  |   |     |       |      |       |      |            |      |   |         |   |   |     |      |     |       |      |     |   |  |  |
|     |       |      |  |   |     |       |      |       |      |            |      |   |         |   |   |     |      |     |       |      |