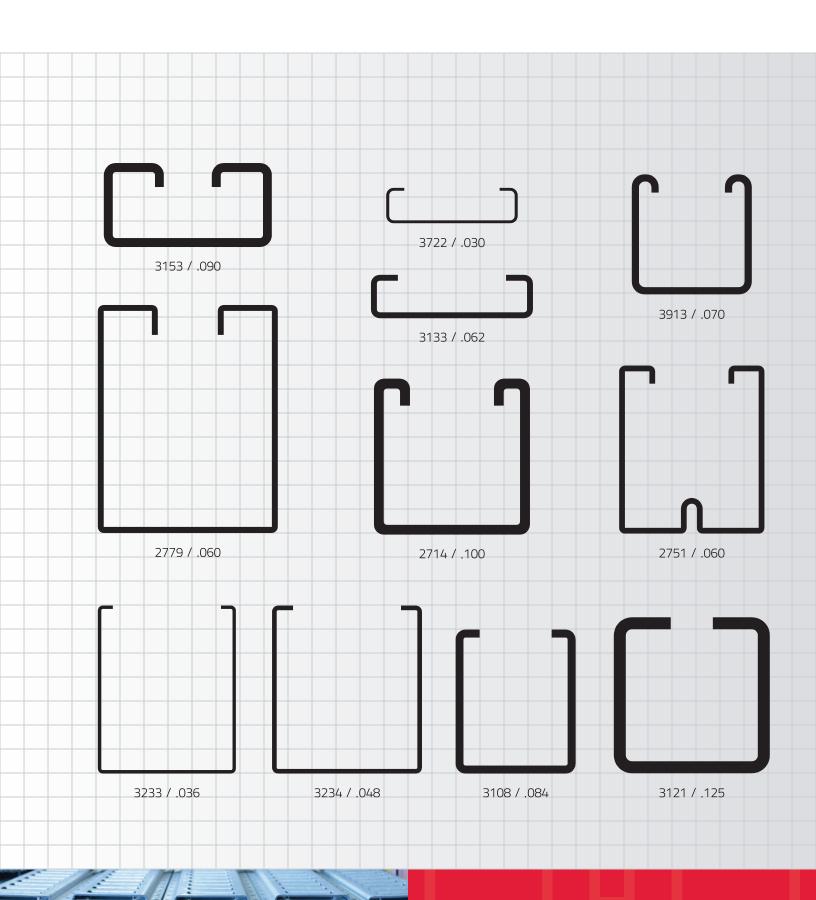

## 800.321.9257 7

| Act | ual S | Size |  |   |     |       |      |       |      |            |      |   |         |   |   | Sha | pe N | lum | ber , | / Ga | uge |   |  |  |
|-----|-------|------|--|---|-----|-------|------|-------|------|------------|------|---|---------|---|---|-----|------|-----|-------|------|-----|---|--|--|
|     |       |      |  |   |     |       |      |       |      |            |      |   |         |   |   |     |      |     |       |      |     |   |  |  |
|     |       |      |  |   |     |       |      |       |      |            |      |   |         |   |   |     |      |     |       |      |     |   |  |  |
|     |       |      |  |   |     |       |      |       |      |            |      |   |         |   |   |     |      |     |       |      |     |   |  |  |
|     |       |      |  |   |     |       |      |       |      |            |      |   |         |   |   |     |      |     |       |      |     |   |  |  |
|     |       |      |  |   |     |       |      |       |      |            |      |   |         |   |   |     |      |     |       |      |     |   |  |  |
|     |       |      |  |   |     |       |      |       |      |            |      |   |         |   |   |     |      |     |       |      |     |   |  |  |
|     |       |      |  |   |     |       |      |       |      |            |      |   |         |   |   |     |      |     |       |      |     |   |  |  |
|     |       |      |  |   |     |       |      |       |      |            |      |   |         |   |   |     |      |     |       |      |     |   |  |  |
|     |       |      |  |   |     |       |      |       |      |            |      |   |         |   |   |     |      |     |       |      |     |   |  |  |
|     |       |      |  |   |     |       |      |       |      |            |      |   |         |   |   |     |      |     |       |      |     |   |  |  |
|     |       |      |  |   |     |       |      |       |      |            |      |   |         |   |   |     |      |     |       |      |     |   |  |  |
|     |       |      |  |   |     |       |      |       |      |            |      |   |         |   | J |     |      |     |       |      |     |   |  |  |
|     |       |      |  |   |     |       |      |       | 389  | 1 /        | 06/  |   |         |   |   |     |      |     |       |      |     |   |  |  |
|     |       |      |  |   |     |       |      |       | 202  | 17.        | .004 |   |         |   |   |     |      |     |       |      |     |   |  |  |
|     |       |      |  |   |     |       |      |       |      |            |      |   |         |   |   |     |      |     |       |      |     |   |  |  |
|     |       |      |  |   |     |       |      |       |      |            |      |   |         |   |   |     |      |     |       |      |     |   |  |  |
|     |       |      |  |   |     |       |      |       |      |            |      |   |         |   |   |     |      |     |       |      |     |   |  |  |
|     |       |      |  |   |     |       |      |       |      |            |      |   |         |   |   |     |      |     |       |      |     | • |  |  |
|     |       |      |  |   |     |       |      |       |      |            |      |   |         | 1 | 1 |     |      |     |       |      |     |   |  |  |
|     |       |      |  | * | - v | / = 9 | .050 | <br>* |      |            |      |   |         |   | / |     |      |     |       |      |     |   |  |  |
|     |       |      |  |   |     |       |      |       |      | . <i>(</i> |      | 7 | $\vee/$ | V |   |     |      |     |       |      |     |   |  |  |
|     |       |      |  |   |     |       |      |       | 351  | 87.        | .075 | / | /       |   |   |     |      |     |       |      |     |   |  |  |
|     |       |      |  |   |     |       |      |       |      |            |      |   |         |   |   |     |      |     |       |      |     |   |  |  |
|     |       |      |  | _ |     |       |      |       |      |            |      |   |         |   |   |     |      |     |       |      |     |   |  |  |
|     |       |      |  | _ |     |       |      |       |      |            |      |   |         |   |   |     |      |     |       |      |     |   |  |  |
|     |       |      |  |   |     |       |      |       |      |            |      |   |         |   |   |     |      |     |       |      |     |   |  |  |
|     |       |      |  |   |     |       |      |       |      |            |      |   |         |   |   |     |      |     |       |      |     |   |  |  |
|     |       |      |  |   |     |       |      |       |      |            |      |   |         |   |   |     |      |     |       |      |     |   |  |  |
|     |       |      |  |   |     |       |      |       |      |            |      |   |         |   |   |     |      |     |       |      |     |   |  |  |
|     |       |      |  |   |     |       |      |       | 2063 | 3/.        | 120  |   |         |   |   |     |      |     |       |      |     |   |  |  |
|     |       |      |  | _ |     |       |      |       |      |            |      |   |         |   |   |     |      |     |       |      |     |   |  |  |
|     |       |      |  |   |     |       |      |       |      |            |      |   |         |   |   |     |      |     |       |      |     |   |  |  |
|     |       |      |  |   |     |       |      |       |      |            |      |   |         |   |   |     |      |     |       |      |     |   |  |  |
|     |       |      |  |   |     |       |      |       |      |            |      |   |         |   |   |     |      |     |       |      |     |   |  |  |