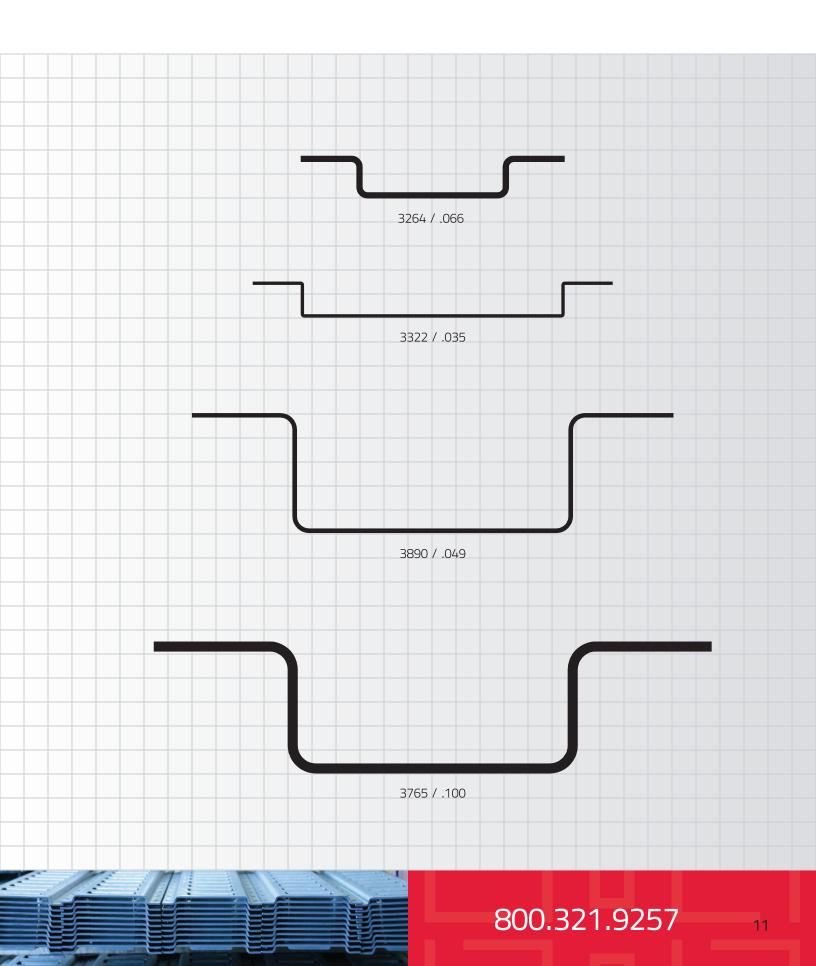

#### ABSOLUTE RELIABILITY QUALITY, SERVICE, ON-TIME DELIVERY

The Box Channels and Hat Sections in this catalog can be rolled from open tooling with no tool charge. Hynes Industries offers custom cut lengths which can save you time and money. Hynes can eliminate your secondary processing by providing parts complete to your final part drawing to include features such as holes, notches, embosses and painting. We'll ship assembly ready parts direct to you.

Hynes Industries provides best-in-class order response and on-time delivery performance. Our on-site steel service center stocks over 35,000,000 pounds of prime material and provides slit coil to support your delivery requirements. We purchase mill direct, which saves you money!