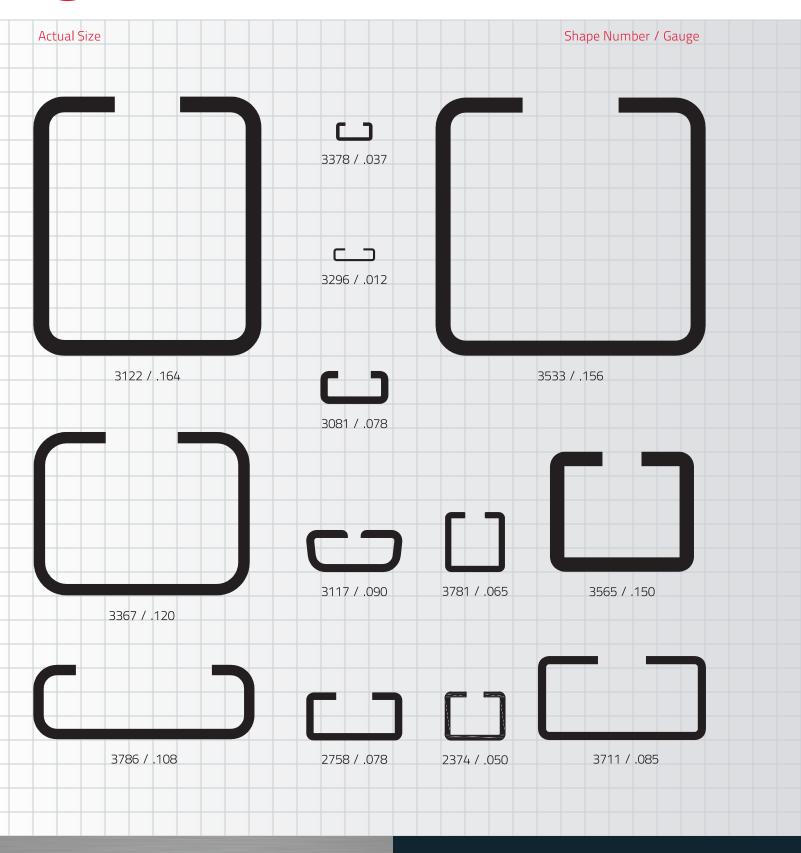

# Since 1925

| Actual Size |             | Shape Number / Gauge |
|-------------|-------------|----------------------|
|             |             |                      |
|             |             |                      |
|             |             |                      |
|             |             |                      |
| 3274        | / .048      |                      |
|             |             |                      |
|             |             |                      |
|             |             | 3051 / .021          |
|             |             | <b>C</b>             |
|             |             | 2867 / .060          |
| 3805 / .250 |             | 2007 7 .000          |
|             |             | -                    |
|             |             |                      |
| 2908 / .060 | 2946 / .032 | 3132 / .094          |
|             |             |                      |
| 3839 / .060 |             |                      |
|             | 3723 / .031 | 3224 / .094          |
|             |             |                      |
|             | ГЛ          |                      |
|             |             |                      |
| 3702 / .060 | 2753 / .018 | 2417 / .022          |
|             |             |                      |
|             |             |                      |