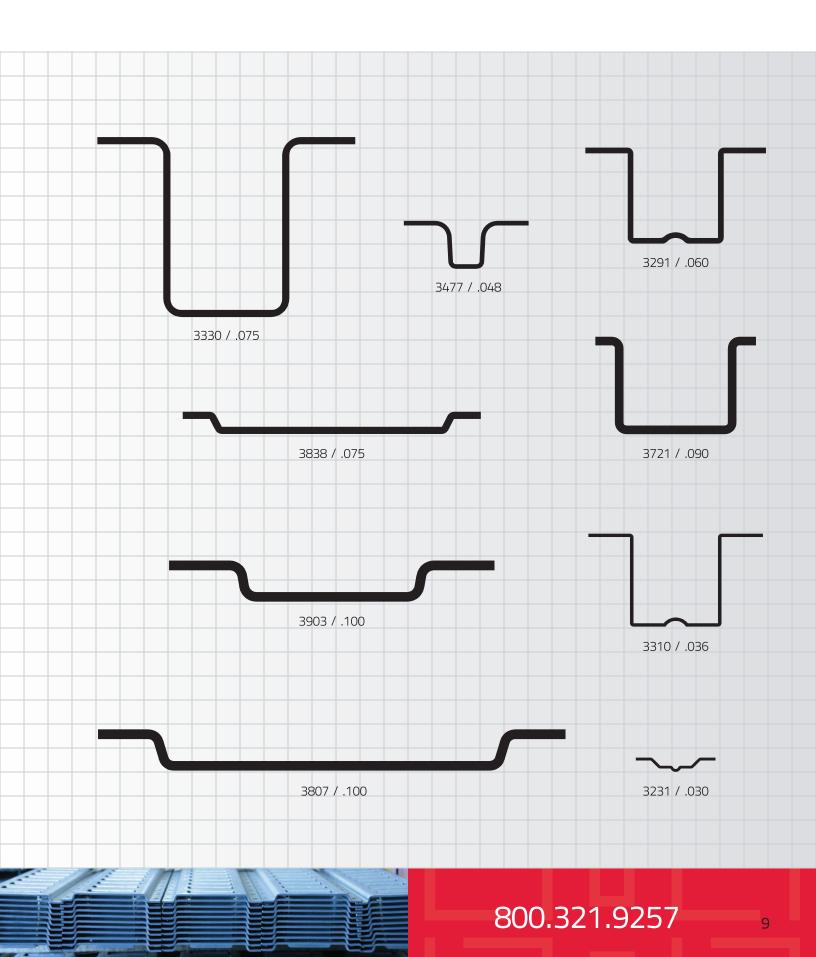

## 800.321.9257 7

| Act | ual S | Size |  |   |     |       |      |       |      |            |      |   |         |   |   | Sha | pe N | lum | ber , | / Ga | uge |   |  |  |
|-----|-------|------|--|---|-----|-------|------|-------|------|------------|------|---|---------|---|---|-----|------|-----|-------|------|-----|---|--|--|
|     |       |      |  |   |     |       |      |       |      |            |      |   |         |   |   |     |      |     |       |      |     |   |  |  |
|     |       |      |  |   |     |       |      |       |      |            |      |   |         |   |   |     |      |     |       |      |     |   |  |  |
|     |       |      |  |   |     |       |      |       |      |            |      |   |         |   |   |     |      |     |       |      |     |   |  |  |
|     |       |      |  |   |     |       |      |       |      |            |      |   |         |   |   |     |      |     |       |      |     |   |  |  |
|     |       |      |  |   |     |       |      |       |      |            |      |   |         |   |   |     |      |     |       |      |     |   |  |  |
|     |       |      |  |   |     |       |      |       |      |            |      |   |         |   |   |     |      |     |       |      |     |   |  |  |
|     |       |      |  |   |     |       |      |       |      |            |      |   |         |   |   |     |      |     |       |      |     |   |  |  |
|     |       |      |  |   |     |       |      |       |      |            |      |   |         |   |   |     |      |     |       |      |     |   |  |  |
|     |       |      |  |   |     |       |      |       |      |            |      |   |         |   |   |     |      |     |       |      |     |   |  |  |
|     |       |      |  |   |     |       |      |       |      |            |      |   |         |   |   |     |      |     |       |      |     |   |  |  |
|     |       |      |  |   |     |       |      |       |      |            |      |   |         |   |   |     |      |     |       |      |     |   |  |  |
|     |       |      |  |   |     |       |      |       |      |            |      |   |         |   | J |     |      |     |       |      |     |   |  |  |
|     |       |      |  |   |     |       |      |       | 389  | 1 /        | 06/  |   |         |   |   |     |      |     |       |      |     |   |  |  |
|     |       |      |  |   |     |       |      |       | 202  | 17.        | .004 |   |         |   |   |     |      |     |       |      |     |   |  |  |
|     |       |      |  |   |     |       |      |       |      |            |      |   |         |   |   |     |      |     |       |      |     |   |  |  |
|     |       |      |  |   |     |       |      |       |      |            |      |   |         |   |   |     |      |     |       |      |     |   |  |  |
|     |       |      |  |   |     |       |      |       |      |            |      |   |         |   |   |     |      |     |       |      |     |   |  |  |
|     |       |      |  |   |     |       |      |       |      |            |      |   |         |   |   |     |      |     |       |      |     | • |  |  |
|     |       |      |  |   |     |       |      |       |      |            |      |   |         | 1 | 1 |     |      |     |       |      |     |   |  |  |
|     |       |      |  | * | - v | / = 9 | .050 | <br>* |      |            |      |   |         |   | / |     |      |     |       |      |     |   |  |  |
|     |       |      |  |   |     |       |      |       |      | . <i>(</i> |      | 7 | $\vee/$ | V |   |     |      |     |       |      |     |   |  |  |
|     |       |      |  |   |     |       |      |       | 351  | 87.        | .075 | / | /       |   |   |     |      |     |       |      |     |   |  |  |
|     |       |      |  |   |     |       |      |       |      |            |      |   |         |   |   |     |      |     |       |      |     |   |  |  |
|     |       |      |  | _ |     |       |      |       |      |            |      |   |         |   |   |     |      |     |       |      |     |   |  |  |
|     |       |      |  | _ |     |       |      |       |      |            |      |   |         |   |   |     |      |     |       |      |     |   |  |  |
|     |       |      |  |   |     |       |      |       |      |            |      |   |         |   |   |     |      |     |       |      |     |   |  |  |
|     |       |      |  |   |     |       |      |       |      |            |      |   |         |   |   |     |      |     |       |      |     |   |  |  |
|     |       |      |  |   |     |       |      |       |      |            |      |   |         |   |   |     |      |     |       |      |     |   |  |  |
|     |       |      |  |   |     |       |      |       |      |            |      |   |         |   |   |     |      |     |       |      |     |   |  |  |
|     |       |      |  |   |     |       |      |       | 2063 | 3/.        | 120  |   |         |   |   |     |      |     |       |      |     |   |  |  |
|     |       |      |  | _ |     |       |      |       |      |            |      |   |         |   |   |     |      |     |       |      |     |   |  |  |
|     |       |      |  |   |     |       |      |       |      |            |      |   |         |   |   |     |      |     |       |      |     |   |  |  |
|     |       |      |  |   |     |       |      |       |      |            |      |   |         |   |   |     |      |     |       |      |     |   |  |  |
|     |       |      |  |   |     |       |      |       |      |            |      |   |         |   |   |     |      |     |       |      |     |   |  |  |