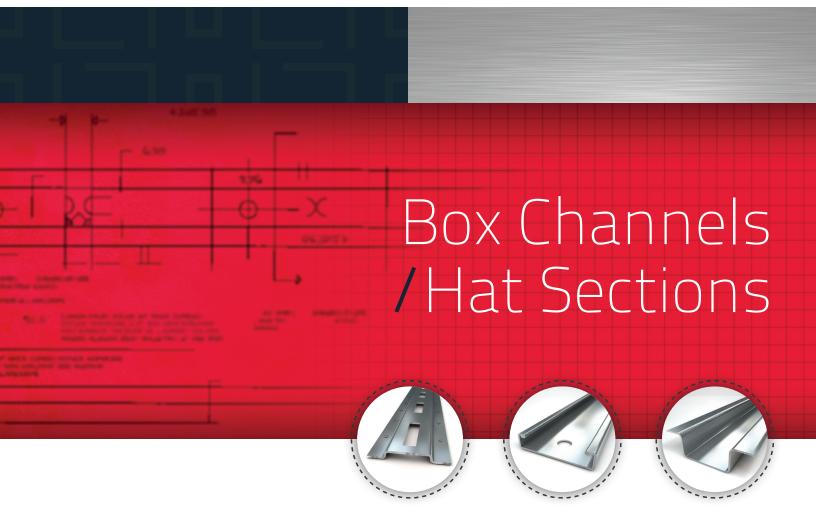

#### ABSOLUTE RELIABILITY QUALITY, SERVICE, ON-TIME DELIVERY

The Box Channels and Hat Sections in this catalog can be rolled from open tooling with no tool charge. Hynes Industries offers custom cut lengths which can save you time and money. Hynes can eliminate your secondary processing by providing parts complete to your final part drawing to include features such as holes, notches, embosses and painting. We'll ship assembly ready parts direct to you.