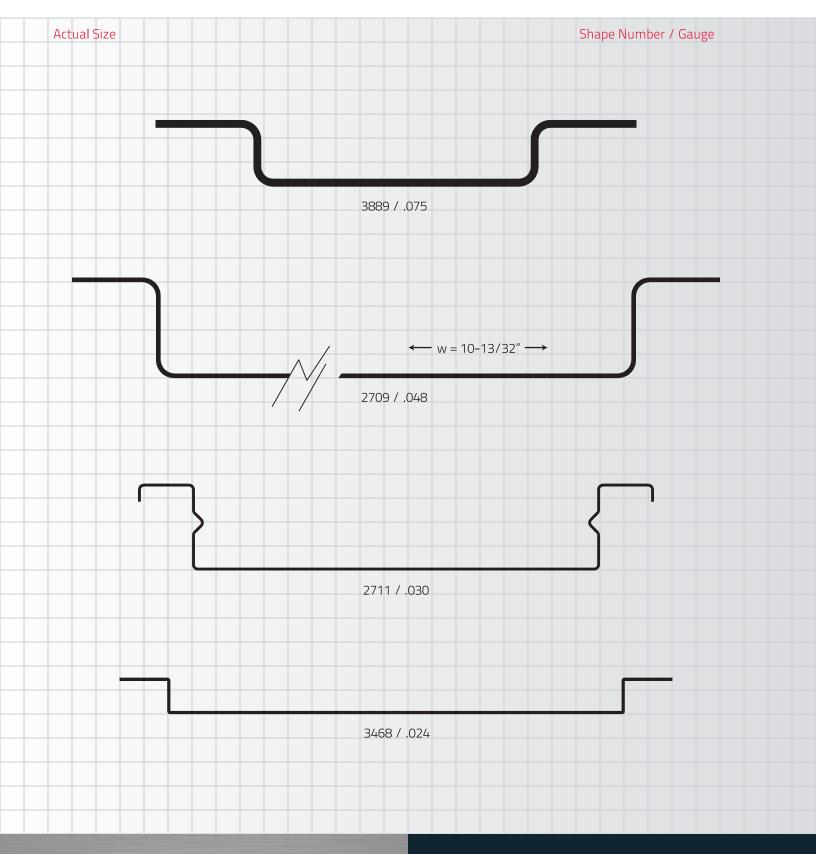

## 800.321.9257 7

| Act | ual S | Size |  |   |     |       |      |       |      |            |      |   |         |   |   | Sha | pe N | lum | ber , | / Ga | uge |   |  |  |
|-----|-------|------|--|---|-----|-------|------|-------|------|------------|------|---|---------|---|---|-----|------|-----|-------|------|-----|---|--|--|
|     |       |      |  |   |     |       |      |       |      |            |      |   |         |   |   |     |      |     |       |      |     |   |  |  |
|     |       |      |  |   |     |       |      |       |      |            |      |   |         |   |   |     |      |     |       |      |     |   |  |  |
|     |       |      |  |   |     |       |      |       |      |            |      |   |         |   |   |     |      |     |       |      |     |   |  |  |
|     |       |      |  |   |     |       |      |       |      |            |      |   |         |   |   |     |      |     |       |      |     |   |  |  |
|     |       |      |  |   |     |       |      |       |      |            |      |   |         |   |   |     |      |     |       |      |     |   |  |  |
|     |       |      |  |   |     |       |      |       |      |            |      |   |         |   |   |     |      |     |       |      |     |   |  |  |
|     |       |      |  |   |     |       |      |       |      |            |      |   |         |   |   |     |      |     |       |      |     |   |  |  |
|     |       |      |  |   |     |       |      |       |      |            |      |   |         |   |   |     |      |     |       |      |     |   |  |  |
|     |       |      |  |   |     |       |      |       |      |            |      |   |         |   |   |     |      |     |       |      |     |   |  |  |
|     |       |      |  |   |     |       |      |       |      |            |      |   |         |   |   |     |      |     |       |      |     |   |  |  |
|     |       |      |  |   |     |       |      |       |      |            |      |   |         |   |   |     |      |     |       |      |     |   |  |  |
|     |       |      |  |   |     |       |      |       |      |            |      |   |         |   | J |     |      |     |       |      |     |   |  |  |
|     |       |      |  |   |     |       |      |       | 389  | 1 /        | 06/  |   |         |   |   |     |      |     |       |      |     |   |  |  |
|     |       |      |  |   |     |       |      |       | 202  | 17.        | .004 |   |         |   |   |     |      |     |       |      |     |   |  |  |
|     |       |      |  |   |     |       |      |       |      |            |      |   |         |   |   |     |      |     |       |      |     |   |  |  |
|     |       |      |  |   |     |       |      |       |      |            |      |   |         |   |   |     |      |     |       |      |     |   |  |  |
|     |       |      |  |   |     |       |      |       |      |            |      |   |         |   |   |     |      |     |       |      |     |   |  |  |
|     |       |      |  |   |     |       |      |       |      |            |      |   |         |   |   |     |      |     |       |      |     | • |  |  |
|     |       |      |  |   |     |       |      |       |      |            |      |   |         | 1 | 1 |     |      |     |       |      |     |   |  |  |
|     |       |      |  | * | - v | / = 9 | .050 | <br>* |      |            |      |   |         |   | / |     |      |     |       |      |     |   |  |  |
|     |       |      |  |   |     |       |      |       |      | . <i>(</i> |      | 7 | $\vee/$ | V |   |     |      |     |       |      |     |   |  |  |
|     |       |      |  |   |     |       |      |       | 351  | 87.        | .075 | / | /       |   |   |     |      |     |       |      |     |   |  |  |
|     |       |      |  |   |     |       |      |       |      |            |      |   |         |   |   |     |      |     |       |      |     |   |  |  |
|     |       |      |  | _ |     |       |      |       |      |            |      |   |         |   |   |     |      |     |       |      |     |   |  |  |
|     |       |      |  | _ |     |       |      |       |      |            |      |   |         |   |   |     |      |     |       |      |     |   |  |  |
|     |       |      |  |   |     |       |      |       |      |            |      |   |         |   |   |     |      |     |       |      |     |   |  |  |
|     |       |      |  |   |     |       |      |       |      |            |      |   |         |   |   |     |      |     |       |      |     |   |  |  |
|     |       |      |  |   |     |       |      |       |      |            |      |   |         |   |   |     |      |     |       |      |     |   |  |  |
|     |       |      |  |   |     |       |      |       |      |            |      |   |         |   |   |     |      |     |       |      |     |   |  |  |
|     |       |      |  |   |     |       |      |       | 2063 | 3/.        | 120  |   |         |   |   |     |      |     |       |      |     |   |  |  |
|     |       |      |  | _ |     |       |      |       |      |            |      |   |         |   |   |     |      |     |       |      |     |   |  |  |
|     |       |      |  |   |     |       |      |       |      |            |      |   |         |   |   |     |      |     |       |      |     |   |  |  |
|     |       |      |  |   |     |       |      |       |      |            |      |   |         |   |   |     |      |     |       |      |     |   |  |  |
|     |       |      |  |   |     |       |      |       |      |            |      |   |         |   |   |     |      |     |       |      |     |   |  |  |