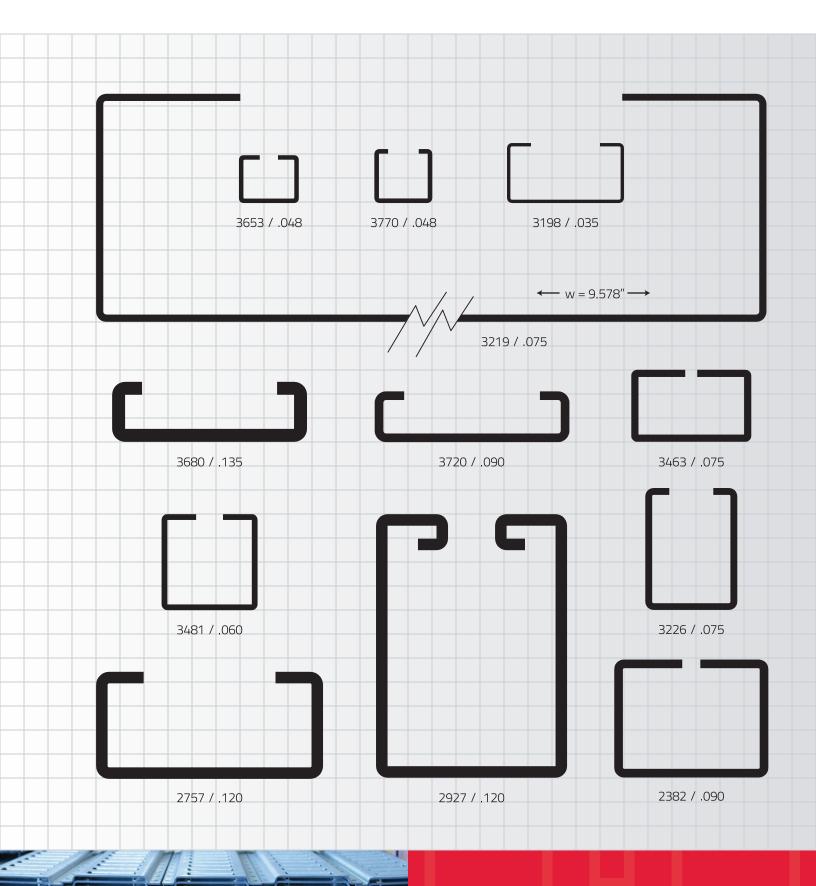

#### ABSOLUTE RELIABILITY QUALITY, SERVICE, ON-TIME DELIVERY

The Box Channels and Hat Sections in this catalog can be rolled from open tooling with no tool charge. Hynes Industries offers custom cut lengths which can save you time and money. Hynes can eliminate your secondary processing by providing parts complete to your final part drawing to include features such as holes, notches, embosses and painting. We'll ship assembly ready parts direct to you.