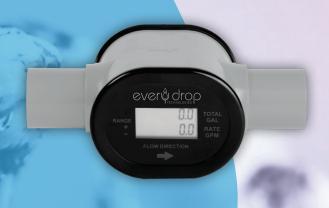

## **EveryDrop Vortex Flowmeter & Watchman**

EveryDrop vortex flowmeter & Watchman empower the average water consumer to have an affordable and convenient means to manage and monitor water consumption as it is happening; real-time, providing both the rate and total amount of water being used.

The EveryDrop flowmeter & Watchman is a cost-effective defense against shocking water over-use charges caused by unknown sources of leakage, plumbing malfunction, or simply lack of attention.

The Watchman is a water usage monitor for irrigation systems. It measures the daily usage of irrigation water in gallons and allows alarms to be set for leak detection, over usage, and under usage associated with broken sprinkler components.