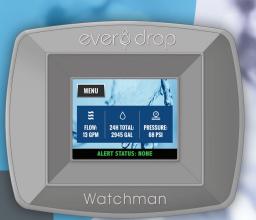

The EveryDrop flowmeter & Watchman is a cost-effective defense against shocking water over-use charges caused by unknown sources of leakage, plumbing malfunction, or simply lack of attention.

The Watchman is a water usage monitor for irrigation systems. It measures the daily usage of irrigation water in gallons and allows alarms to be set for leak detection, over usage, and under usage associated with broken sprinkler components.

LEAK DETECT: <1gpm leak detect algorithm.
AUDIO ALARM: Programmable frequency or OFF.
VISUAL ALARM: Warning flashes on screen.
ALARM CONDITIONS:

- Total Daily usage higher or lower than set limits.
- Unscheduled Flow