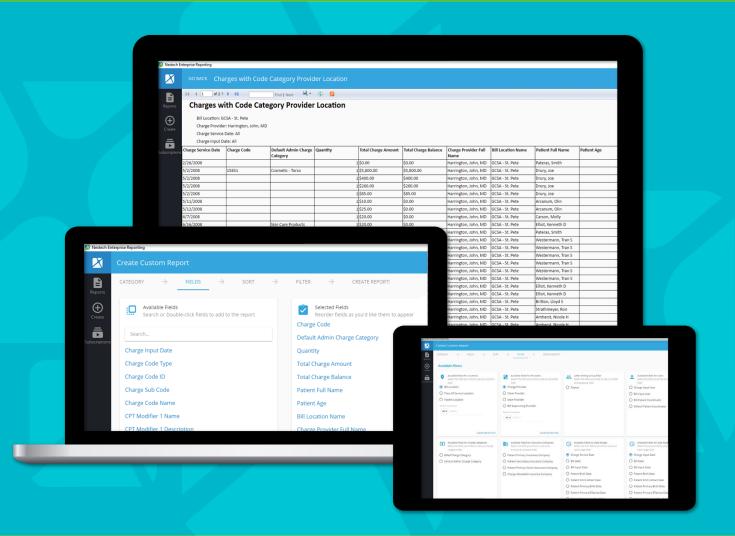

## Enhance Reporting Capabilities

- Analyze your data with standard and custom reports that are tailored to your preferences
- Quickly run reports as needed with minimal interruption in workflow
- Schedule comprehensive reports to run and save when and where it is most convenient for you

# Analyze Business Intelligence

- Make informed strategic business decisions with advanced analytics
- Get deeper insights into your practice with easyto-use analyses of Practice Management and EMR data

### REPORTING & ANALYTICS

Improve Performance with Data-driven Decision-making