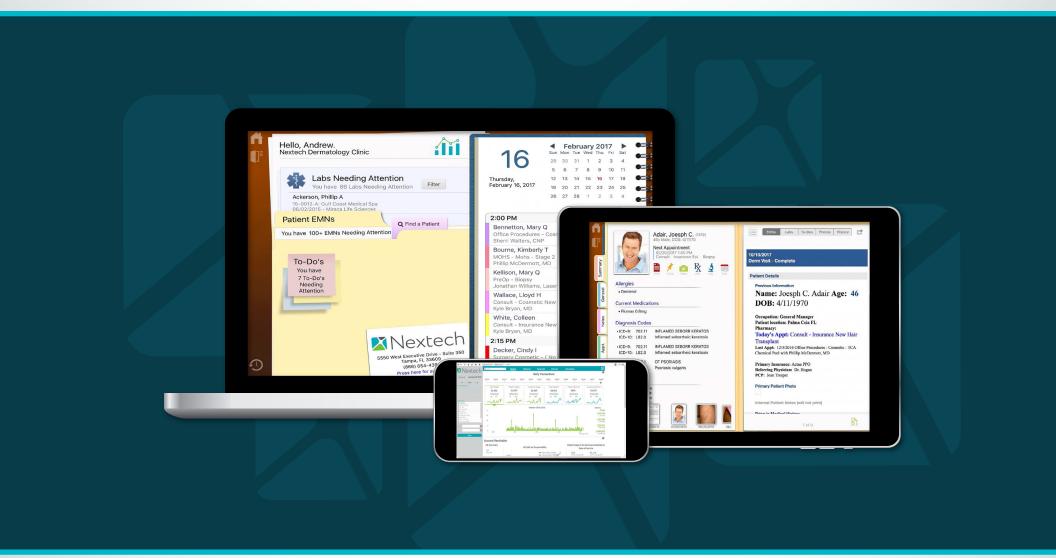

## ELECTRONIC MEDICAL RECORDS

**Customized to Your Dermatology Practice** 

Optimize office efficiency with complete medical and financial patient records. Nextech's EMR is uniquely customizable to each physician's individual workflow and distinctive charting preferences. Whether a solo practitioner or part of a multi-doctor, multi-location practice, each physician can maintain his or her own unique set of templates anytime, anywhere.

### **EMRTECHNOLOGY**

A Fully Integrated Solution

#### Customization

- Fully customizable EMR designed to match your practice's workflows
- Templates can be set up to meet unique workflows of multiple physicians within a single practice
- An EMR that works how you want it to, enhancing clinical efficiency

### Mobility

- Innovative iPad application allows Dermatologists to work from anywhere
- Quickly and efficiently review patient charts with a swipe of a finger
- Manage your day with synchronized scheduling in real-time