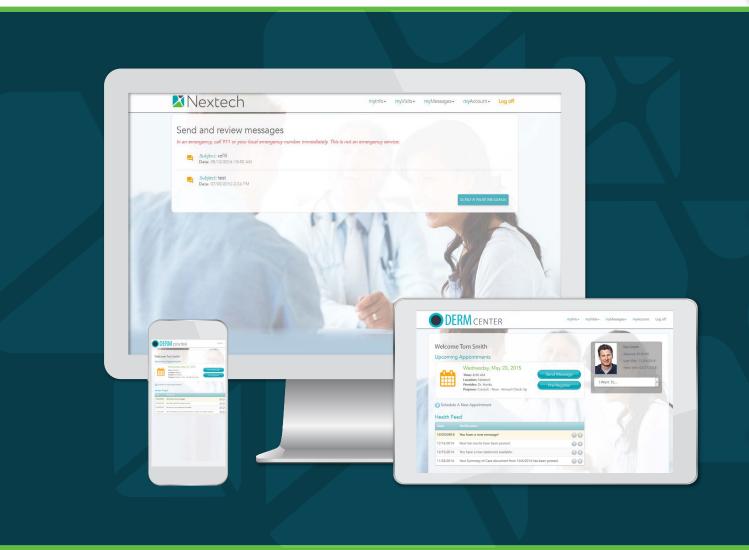

## ENHANCE PATIENT COMMUNICATION

Interactive Patient Engagement Tools

## Simplify Patient Communication

 Improve efficiency in clinical care coordination with direct, secure messaging that seamlessly integrates with Nextech's custom workflows