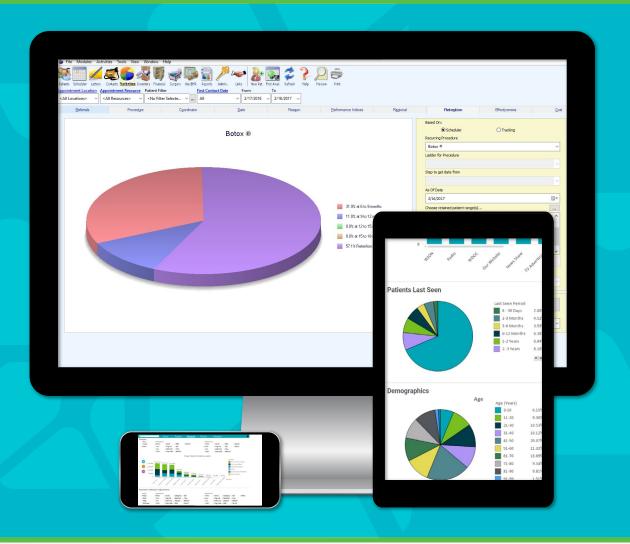

#### Marketing

- Make strategic decisions on advertising dollars based on consult-to-patient conversion rates and revenue-to-expense graphs for each referral source
- View the number of prospects/ patients, revenue/cost and conversion rates brought in by each referral source, procedure, patient coordinator or date
- Improve retention by prompting patients to return for subsequent procedures

## Enhance Reporting Capabilities

- Analyze your data with standard and custom reports that are tailored to your preferences
- Quickly run reports as needed with minimal interruption in workflow
- Schedule comprehensive reports to run and save when and where it is most convenient for you

# Analyze Business Intelligence

- Make informed strategic business decisions with advanced analytics
- Get deeper insights into your practice with easyto-use analyses of Practice Management and EMR data