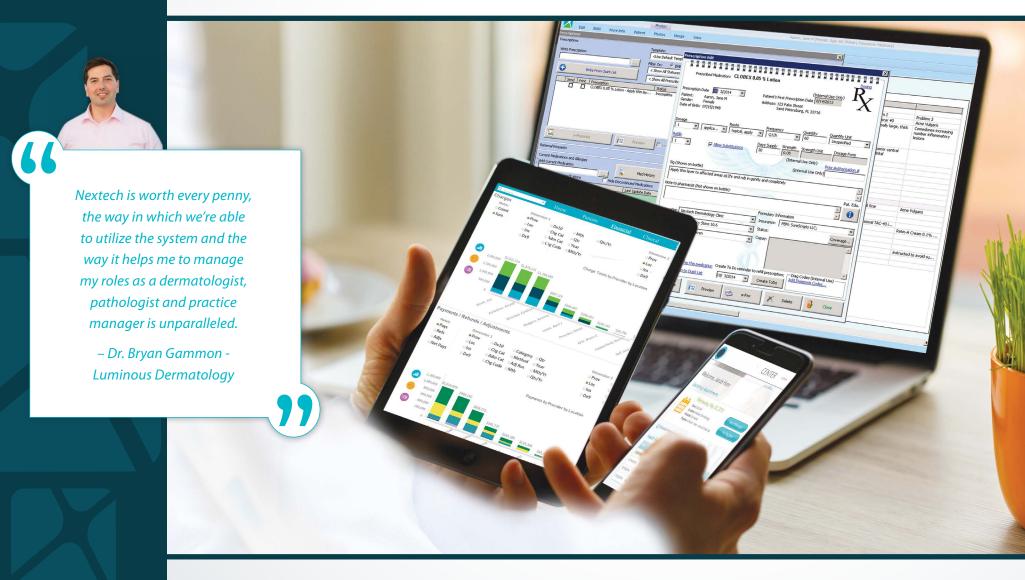

### Integrated eRx

- Easily draft and renew prescription orders
- Single-screen access for all pertinent patient information
- Increase patient safety by documenting drug and allergy interactions

### Maximize Scheduling and Billing

- Synchronize real-time accessibility with your smart phone or tablet and increase patient volume with queues and first available functionality
- Streamline billing through EMR integration that ensures coding accuracy across the system

## Enhance Reporting Capabilities

- Analyze your data with standard and custom reports that are tailored to your preferences
- Quickly run reports as needed with minimal interruption in workflow
- Schedule comprehensive reports to run and save when and where it is most convenient for you

# Analyze Business Intelligence

- Make informed strategic business decisions with advanced analytics
- Get deeper insights into your practice with easyto-use analyses of Practice Management and EMR data