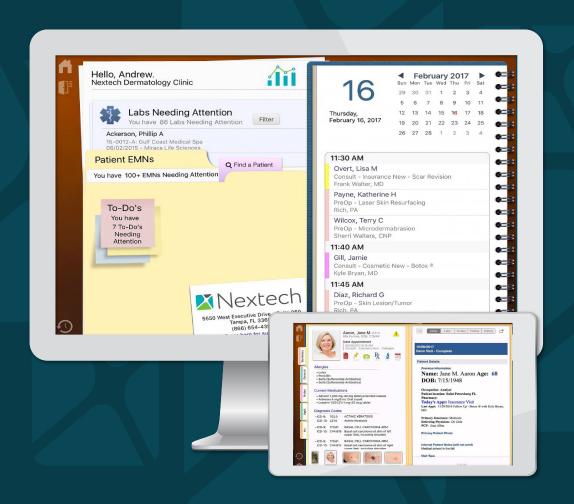

## ELECTRONIC MEDICAL RECORDS

**Customized to Your Dermatology Practice** 

Optimize office efficiency with complete medical and financial patient records. Nextech's EMR is uniquely customizable to each physician's individual workflow and distinctive charting preferences. Whether a solo practitioner or part of a multi-doctor, multi-location practice, each physician can maintain his or her own unique set of templates anytime, anywhere.

### Mobility

- Innovative iPad application allows Dermatologists to work from anywhere
- Quickly and efficiently review patient charts with a swipe of a finger
- Manage your day with synchronized scheduling in real-time

### Maximize Scheduling and Billing

- Synchronize real-time accessibility with your smart phone or tablet and increase patient volume with queues and first available functionality
- Streamline billing through EMR integration that ensures coding accuracy across the system