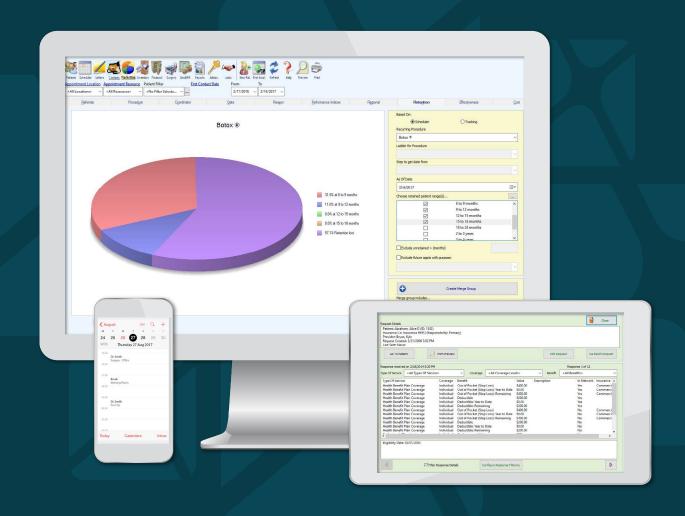

#### Marketing

- Make strategic decisions on advertising dollars based on consult-to-patient conversion rates and revenue-to-expense graphs for each referral source
- View the number of prospects/ patients, revenue/cost and conversion rates brought in by each referral source, procedure, patient coordinator or date
- Improve retention by prompting patients to return for subsequent procedures

#### Decrease Denials

- Track copays and insurance referrals
- Display patients' insurance coverage information, including deductible amount, deductible remaining, copays and coinsurance
- Run E-Eligibility for all upcoming appointments in a single batch

## Enhance Reporting Capabilities

- Analyze your data with standard and custom reports that are tailored to your preferences
- Quickly run reports as needed with minimal interruption in workflow
- Schedule comprehensive reports to run and save when and where it is most convenient for you