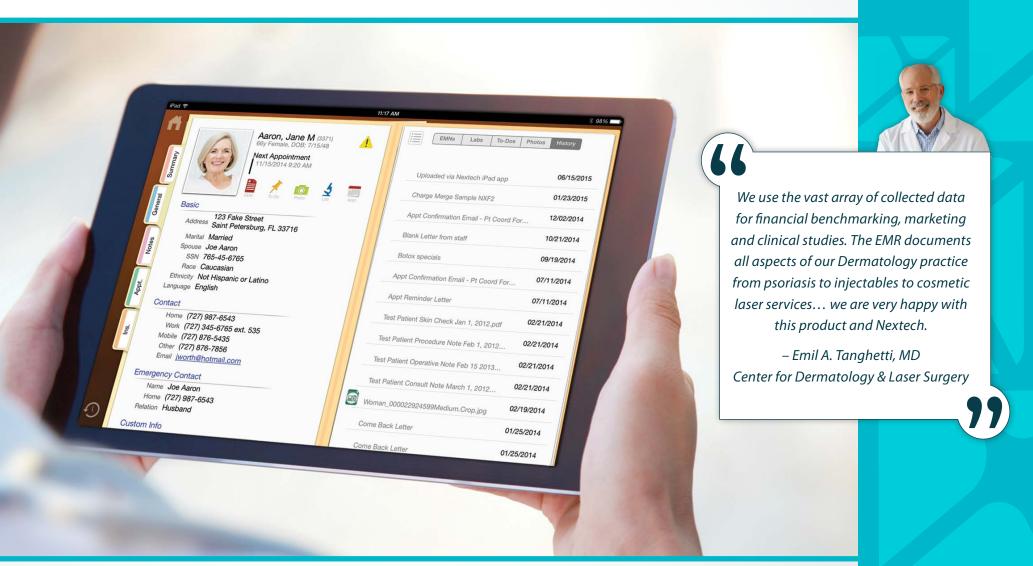

### Mobility

- Innovative iPad application allows Dermatologists to work from anywhere
- Quickly and efficiently review patient charts with a swipe of a finger
- Manage your day with synchronized scheduling in real-time

## ELECTRONIC MEDICAL RECORDS

**Customized to Your Dermatology Practice** 

Optimize office efficiency with complete medical and financial patient records. Nextech's EMR is uniquely customizable to each physician's individual workflow and distinctive charting preferences. Whether a solo practitioner or part of a multi-doctor, multi-location practice, each physician can maintain his or her own unique set of templates anytime, anywhere.