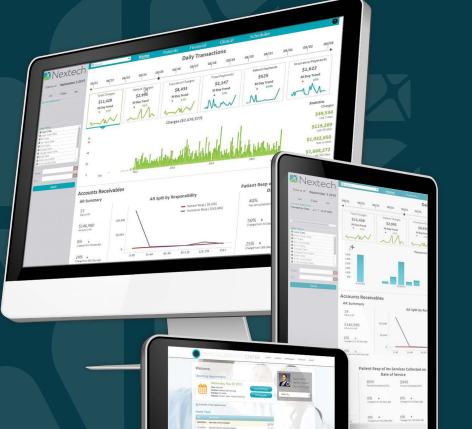

## Optimize Billing

- Improve practice profitability with advanced billing and collections tools.
- Manage elective and insurance billing and collections.
- Integrated credit card processing streamlines receivables and cash flow.

## Robust Reporting

- Maximize revenue per square foot and know the profitability of your practice.
- Detailed reporting provides insights into services and surgeries.
- Optimize office operations through implementing a monthly financial close.