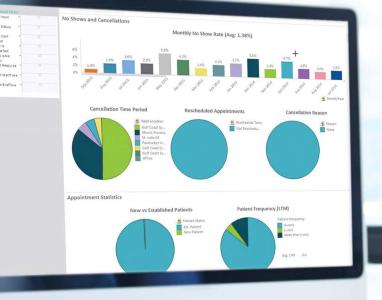

## Robust Reporting

- Maximize revenue per square foot and know the profitability of your practice.
- Detailed reporting provides insights into services and surgeries.
- Optimize office operations through implementing a monthly financial close.

## Insightful Business Intelligence

Maximize marketing spend by tracking the source of a patient's initial contact. Capture inbound information and evaluate the effectiveness of your advertising and referral efforts. Track the patient's progression and ensure timely follow up and ongoing outreach.

Patient & Marketing Tracking

Data Driven Marketing

- Gain valuable insight into conversion successes and misses.
- Track crucial ROI metrics for referrals and outreach initiatives to enable strategic decision making.