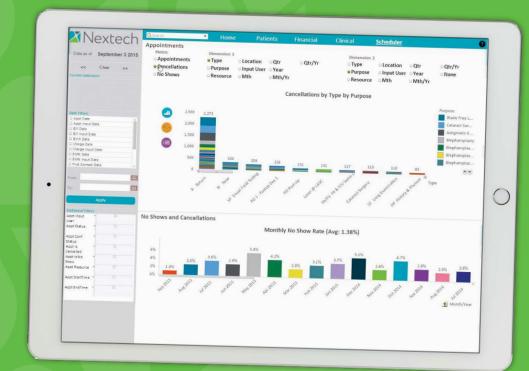

## Robust Reporting

- Maximize revenue per square foot and know the profitability of your practice.
- Detailed reporting provides insights into services and surgeries.
- Optimize office operations through implementing a monthly financial close.

## Insightful Business Intelligence

Maximize marketing spend by tracking the source of a patient's initial contact. Capture inbound information and evaluate the effectiveness of your advertising and referral efforts. Track the patient's progression and ensure timely follow up and ongoing outreach.

Patient & Marketing Tracking

Data Driven Marketing

- Gain valuable insight into conversion successes and misses.
- Track crucial ROI metrics for referrals and outreach initiatives to enable strategic decision making.