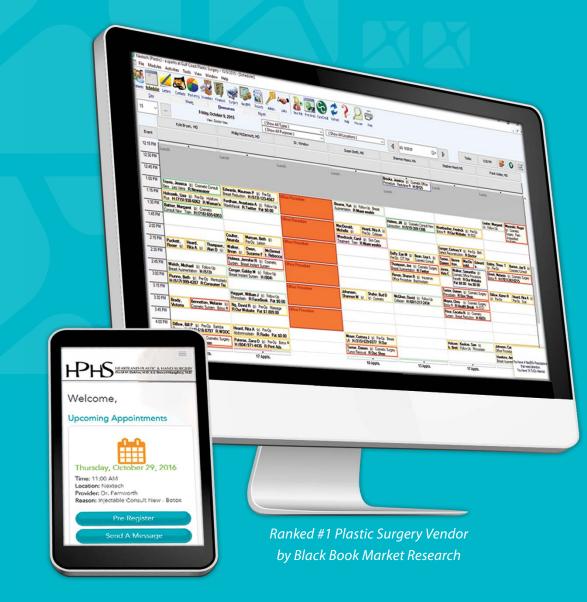

## **Nextech Rated #1** Plastic Surgery Software

Recognized #1 in nine key performance indicator categories by Black Book Market Research, including:

- Training
- Trust
- Reliability
- Data Security

## Streamline Scheduling

- Personalize views for individual providers and administrators.
- Maximize patient volume with queues and first available move-up features.
- Enhance managing your schedule in synchronized real-time accessibility on your smartphone or tablet.