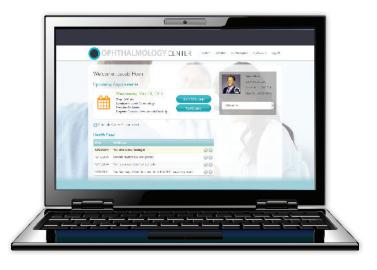

# with Patient Engagement tools

Nextech allows Ophthalmologists to go beyond simple interaction by improving communication and patient education with features designed to promote the doctor/patient relationship.

## Simplify compliance

Manage patient outreach and surpass Meaningful Use requirements with an integrated patient portal. Electronically communicate with patients and referring physicians through secure, HIPAA compliant exchanges.

#### **Educate patients**

Generate better outcomes for patients by involving them in their care. Facilitate patient education and provide online access to clinical and financial information through an easy to use patient portal.

#### **Automate outreach**

Maximize patient volume and minimize missed appointments with an integrated reminder system. Encourage patients to confirm their appointments and automatically update the physician's calendar in real-time.