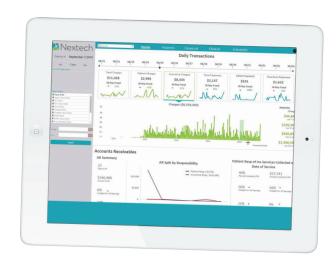

# Intelligently grow your practice

Make informed strategic business decisions with advanced analytics. Keep the pulse of your practice with real time, instantaneous insight into practice management data.