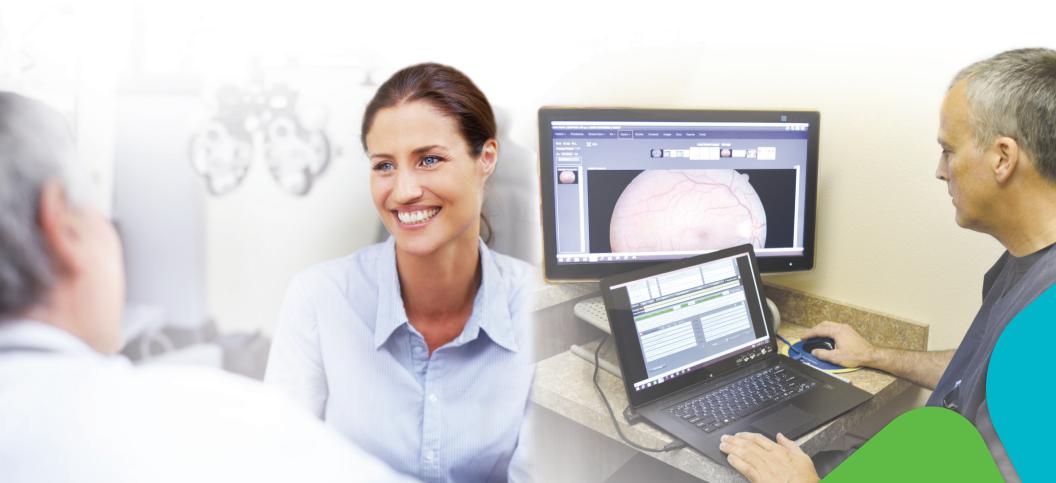

# **Designed for Ophthalmologists...**

Improve efficiency and ensure accuracy with the top Ophthalmology EMR

Nextech's cloud-based, Ophthalmology specific solutions are intelligently designed to enhance productivity.

Engineered to meet the intricate needs of any Ophthalmologist, the MDIntelleSys EMR streamlines workflow, simplifies compliance and optimizes patient care.