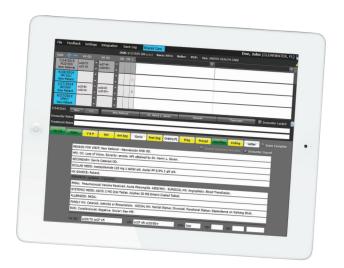

# Maximize efficiency and accuracy with the intelligent, intuitive MDIntelleSys EMR

Intuitively designed, MDIntelleSys matches the problem driven workflow of your Ophthalmology office. Document each patient encounter with unmatched speed and specificity. Comprised of a collaborative online community of clinical users, the clinical content grows with each physician user. MDIntelleSys is the EMR created and continuously enhanced by Ophthalmologists.

### **Adaptive Template Technology**

Patient specific templates increase charting speed without sacrificing accuracy. See only relevant, specific choices based on the patient history and problem list.

## **Shared Knowledge Base**

Customize templates and drawings stored in the collaborative Knowledge Base to your individual preferences. Enhance the efficiency of your charts and the documentation of your encounters.

# **Enhanced drawing capabilities**

Save time with automated drawings based on the findings within a patient's chart. Simplify editing and enhance accuracy with layered drawing capabilities.