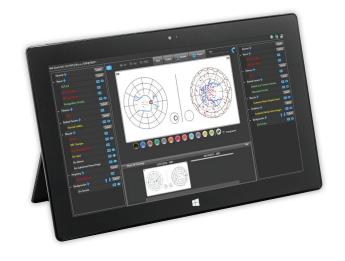

### **Adaptive Template Technology**

Patient specific templates increase charting speed without sacrificing accuracy. See only relevant, specific choices based on the patient history and problem list.

## **Shared Knowledge Base**

Customize templates and drawings stored in the collaborative Knowledge Base to your individual preferences. Enhance the efficiency of your charts and the documentation of your encounters.

# **Enhanced drawing capabilities**

Save time with automated drawings based on the findings within a patient's chart. Simplify editing and enhance accuracy with layered drawing capabilities.