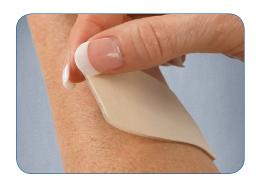

## Gel Mate Silicone Gel Sheet

Gel Mate is a medical grade silicone gel sheet for scar management. Gel Mate is self-adherent on one side and backed by an anti-microbial (bacteria resistant) cloth that glides under clothing on the other. Helps flatten and soften raised scars and may prevent hypertrophic (thickened) or Keloid scars. Silicone gel sheets are 100% latex-free

## Features

- Medical grade silicone gel helps improve the color and appearance of new or mature scars.
- Applies long-term light pressure on scars and has been show to add a hydrating effect to the scar and surrounding skin that helps in increasing mobility and faster healing.
- Reduce itching and discomfort experienced when scars begin to heal.
- Sheets include a measurement grid on the back to determine the correct size.