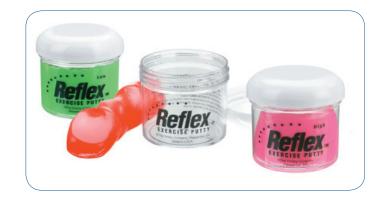

## **Reflex™ Putty**

Use Reflex™ Putty for hand and forearm strengthening without the greasy or sticky feeling of other putties.

## **Features**

- Only Reflex Putty can be squeezed like traditional putty for hand strengthening AND pulled like exercise bands for full arm strengthening.
- Three resistance levels choose one or all three for a progressive resistive hand exercise program.
- Great for improving grip strength. Medium and heavy resistance are particularly good for improving grip for athletic activities such as tennis, racquetball, squash, baseball, fencing, climbing and others.
- Each container has a full 90cc of putty, nearly twice as much as most putty containers.
- Includes exercise suggestions.

## **Resistance Information**

| Item Number | Resistance |
|-------------|------------|
| P7000-2     | Light      |
| P7000-3     | Medium     |
| P7000-4     | Heavy      |

Call 888-378-7763

Mon-Fri 8:30am - 5:00pm EST for ordering details