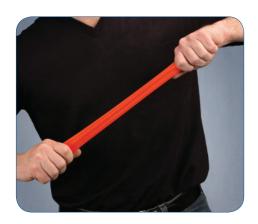

## **Features**

- Only Reflex Putty can be squeezed like traditional putty for hand strengthening AND pulled like exercise bands for full arm strengthening.
- Three resistance levels choose one or all three for a progressive resistive hand exercise program.
- Great for improving grip strength. Medium and heavy resistance are particularly good for improving grip for athletic activities such as tennis, racquetball, squash, baseball, fencing, climbing and others.
- Each container has a full 90cc of putty, nearly twice as much as most putty containers.
- Includes exercise suggestions.