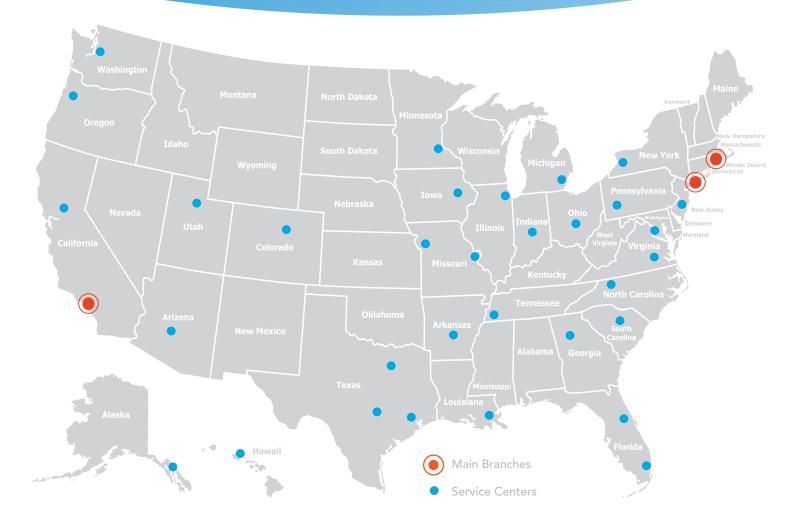

### **About CME**

CME, formed from the merger of Claflin Medical Equipment, Hospital Associates and RSI, is the premier source for equipment and turnkey logistics, delivery and support for the healthcare community. The company helps medical facilities nationwide to seamlessly launch, renovate and expand. CME has three branches and over 30 service centers spanning the nation and offers an expanded product line of more than 1 million medical products from more than 1,400 manufacturers.

## Main Branches

Los Angeles New York Rhode Island