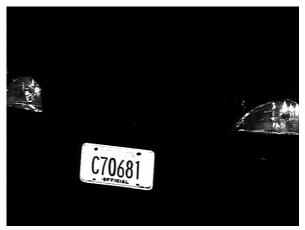

REG License Plate Capture cameras show plate images at Rainbow Casino.

Solving a problem that had previously frustrated local authorities, Bosch REG License Plate Capture cameras provided clear images, real-time capture and irrefutable evidence to help police convict the criminal preying on senior citizens at the casino.