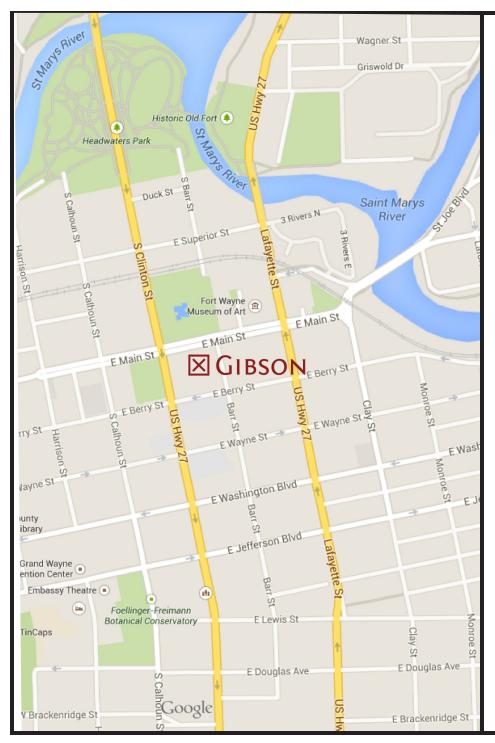

## FORT WAYNE OFFICE

200 East Main Street, Suite 820 Fort Wayne, IN 46825 (260) 739-1970

**From Chicago/South Bend/Indiana Toll Road 80/90** - Take Toll Road 80/90 to Exit 144 and merge onto I-69 South toward Fort Wayne. Take exit 311A for Lima Road/US 27 south. Follow as road name changes to Clinton Street. Turn left onto East Main Street. Our office is in the First Source Center building at the end of the first block on the right. See below for parking directions.

**From Indianapolis** - Travel north on I-69 to Exit 302 Jefferson Boulevard toward US 24 north. Follow Jefferson Boulevard for about 5 miles and turn left onto West Main Street. In about 1/2 mile, turn right to stay on West Main. After crossing Clinton Street, West Main becomes East Main. Our office is in the First Source Center building at the end of the first block after Clinton Street on the right.

**Parking** - From East Main Street turn right onto Barr Street. Turn right into parking ramp of First Source Center building. Take a ticket and park in any unassigned/unreserved parking spot. Proceed to the elevator in the center of the building. Go to the 8th floor, suite 820.