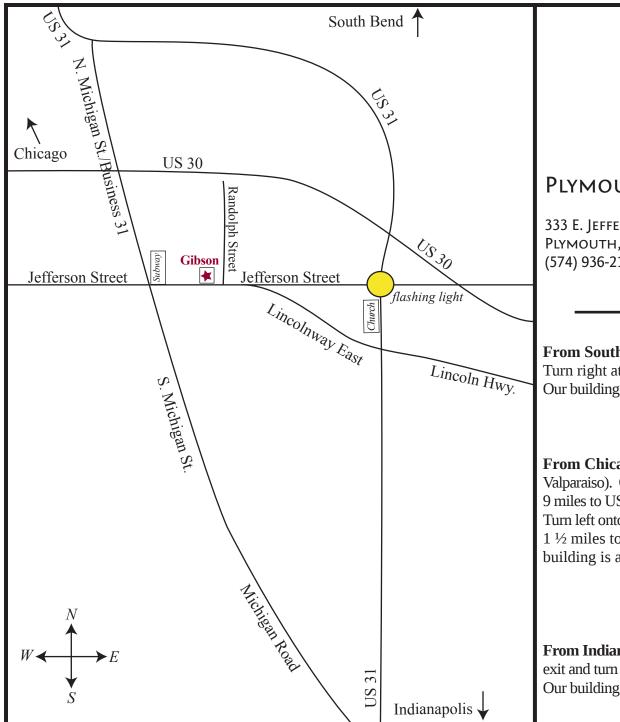

## **PLYMOUTH OFFICE**

333 E. Jefferson Street Plymouth, IN 46563 (574) 936-2122

**From South Bend** - Take US 31 South past the US 30 exit. Turn right at the flashing light which becomes Jefferson Street. Our building is approximately 1 ½ miles on the right side of the road.

**From Chicago** - Take I-90 East to exit 31 (IN-49 Chesterton/ Valparaiso). Go South on IN-49 toward Valpariaso for approximately 9 miles to US 30. Take US 30 East to the Plymouth/Business 31 exit. Turn left onto Business 31/N. Michigan Street and go approximately 1 ½ miles to Jefferson Street. Turn left on Jefferson Street. Our building is approximately ¼ mile on the left side of the road.

**From Indianapolis** - take US 31 North past Business 31/Plymouth exit and turn left at the flashing light which becomes Jefferson Street. Our building is approximately 1 ½ miles on the right side of the road.