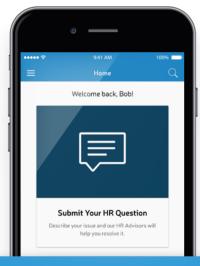

## Mobile App

Now employers and HR professionals can access the resources of ThinkHR Workplace Pro from anywhere through our mobile app.

ThinkHR's **dynamic tools**, checklists, builders and guides enable rapid deployment of **HR best practices** across the entire organization.