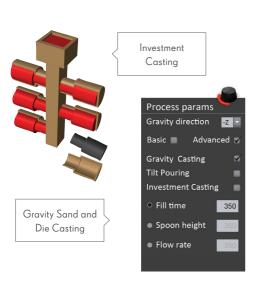

# Click2Cast Provides an Intuitive Workflow to Set Up Simulations for:

Low Pressure Die Casting

Run Analyze Cast