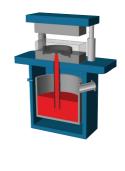

# Click2Cast Provides an Intuitive Workflow to Set Up Simulations for:

Low Pressure Die Casting

Run Analyze Cast