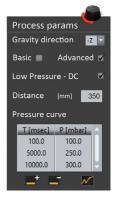

# Click2Cast Provides an Intuitive Workflow to Set Up Simulations for:

Low Pressure Die Casting

Run Analyze Cast