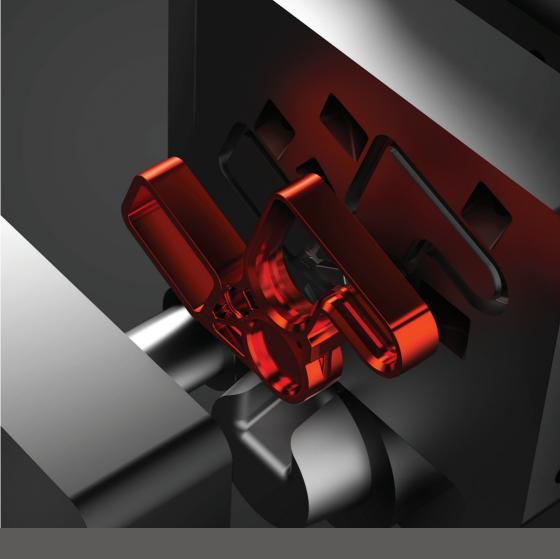

# Streamlined Casting Simulation

Click2Cast offers complete casting simulation in 5 easy steps through a highly intuitive user experience, catering to beginners and experts alike.

# Powerful and Accurate Casting Simulation without the Complexity

Click2Cast was developed with its end users in mind. We strive to make casting simulation as easy as possible by using 'foundryman's language' in our software. Every word in the interface comes from the casting process world. Not only is the software incredibly easy to use, it is also highly accurate and powerful. Get started with Click2Cast today to further investigate and explore your casting process with just a few clicks.