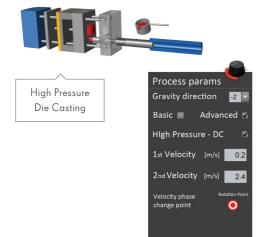

### Limit Iterations

Click2Cast enables the use of simulation early in the design process, helping users avoid costly iterations between design and production.

Rotation Point

0