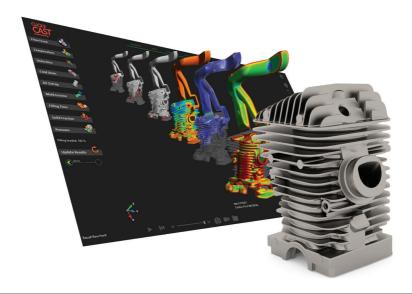

## Complete Casting Process Simulation in 5 Easy Steps

**Import Geometry** 

Define Ingate(s)

Set-Up

Improve Quality

Click2Cast allows the user to enhance and optimize their manufactured components avoiding typical casting defects such as air entrapment, porosity, cold shuts, etc.

# Powerful and Accurate Casting Simulation without the Complexity

Click2Cast was developed with its end users in mind. We strive to make casting simulation as easy as possible by using 'foundryman's language' in our software. Every word in the interface comes from the casting process world. Not only is the software incredibly easy to use, it is also highly accurate and powerful. Get started with Click2Cast today to further investigate and explore your casting process with just a few clicks.