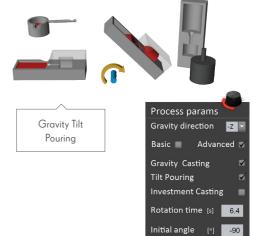

# Click2Cast Provides an Intuitive Workflow to Set Up Simulations for:

Low Pressure Die Casting

Run Analyze Cast