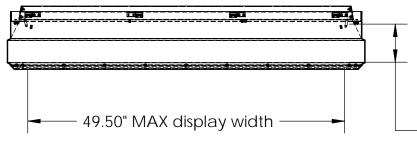

55.94 -

5.95" MAX depth Display & Mount Approx. 4.50" Display Depth (To allow air circulation at front)

30.75" MAX

Display Height 9.78

46.00 viewing 36.94 27.00 53.34 viewing diag.

Rear surface has typical mounting pattern as shown on sheet 2. Cooling device and or cable entry cutouts can be added as required.