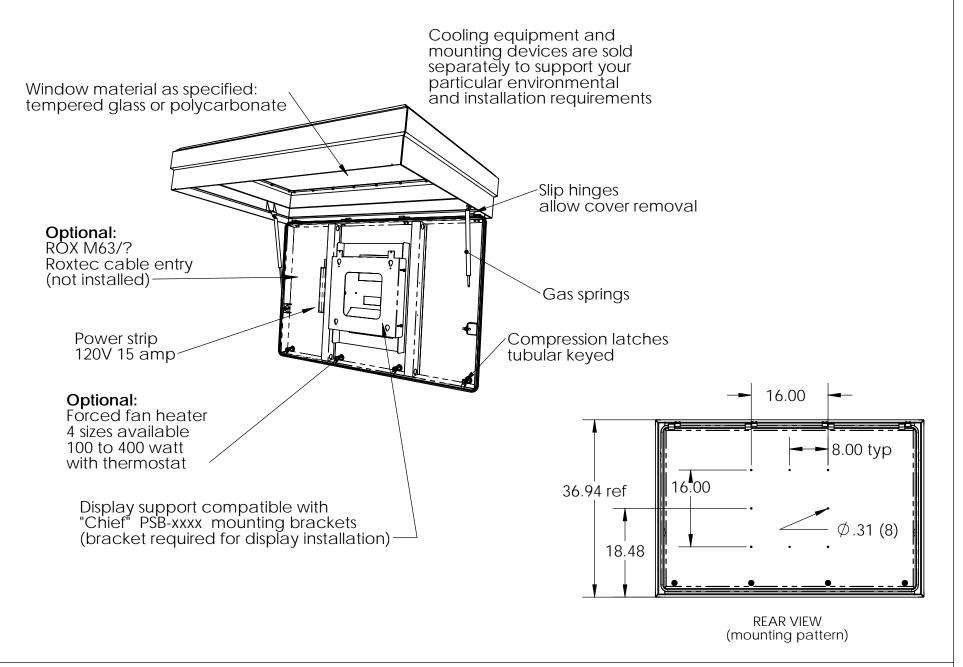

Cover latches must be accessible from rear after installation.

## Description:

Enclosure exterior is a brushed aluminum finish with corrosion resistant clear top coat.

Viewing window is 1/4" thick polycarbonate. The cover is secured with 4 tubular keyed compression latches, accessible from the rear.