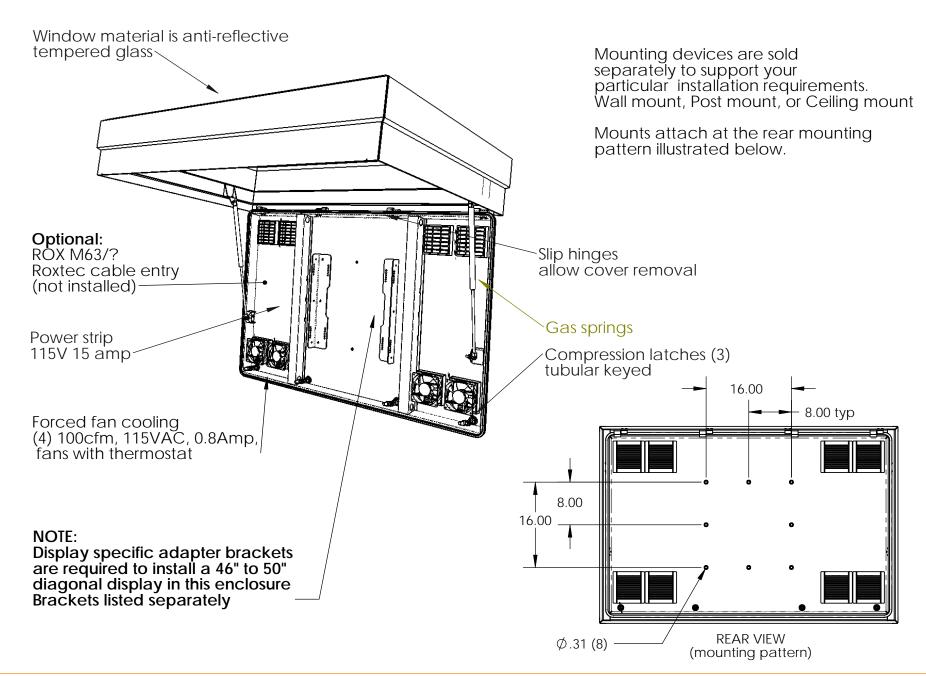

Enclosure body is aluminum with a painted textured finish using polyester powder paint.
Viewing window is 4mm anti-reflective tempered glass. The cover is secured with 4 tubular keyed compression latches, accessible from the rear.