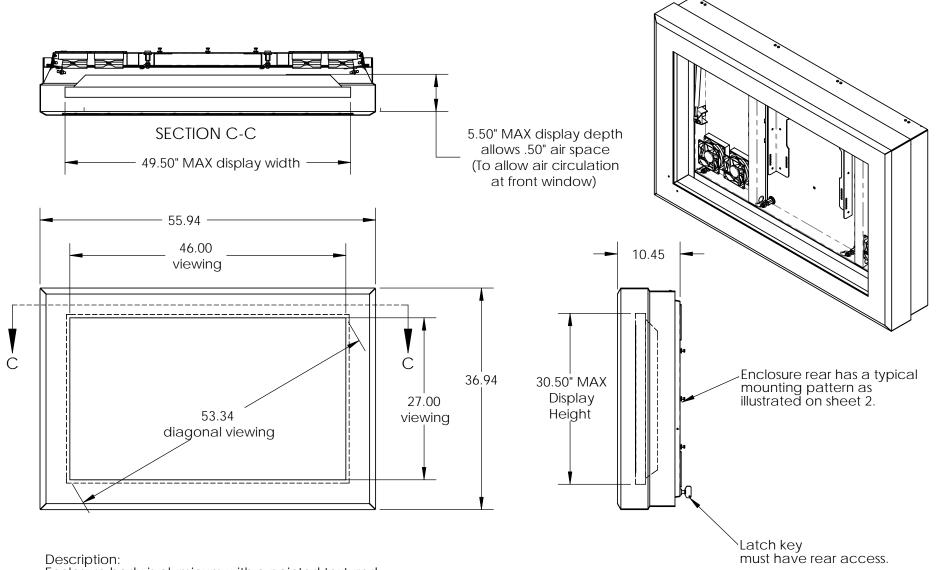

## Application parameters for VS-U-50 enclosure

800.423.9911

VS-U-50, display enclosure with IP54 rating and fan cooling Viewing opening ......53.3" diagonal Electrical support......115 VAC, 15 Amps DISPLAY (LCD or Plasma) requirements Display outside dimensions MAX .......49.50" W x 30.50" H x 5.50" D Display power consumption MAX......500 Watts Display weight MAX......120 pounds Display operating temperature range MIN......5° to 40°C (41°to 104°F) INSTALLATION ENVIRONMENT requirements Indoor and protected outdoor locations, with NO SOLAR exposure