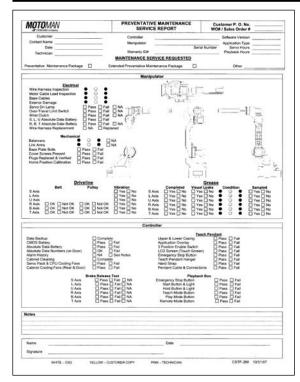

## **Audit Service Plan**

The Motoman® Audit Service Plan is designed to augment customers with a self maintenance strategy. The Audit Service Plan can help identify impending performance issues with robots in production, and ensure that they are addressed before affecting production downtime.

## Plan Includes

- Audit checklist will be submitted to customer at time of service.
- Complete Inspection of manipulator and controller
- Monitor robot in normal production.
- Perform grease analysis testing.
- Provide reports on grease analysis and audit results, along with recommendations for the continued performance of robots in production.





## **Preventive Maintenance & Grease Analysis Report Examples**