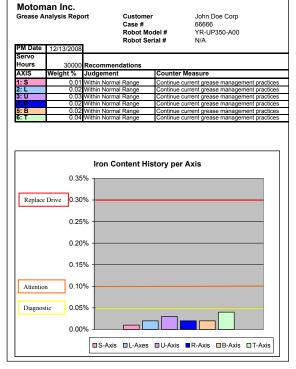

## **Audit Service Plan**

The Motoman® Audit Service Plan is designed to augment customers with a self maintenance strategy. The Audit Service Plan can help identify impending performance issues with robots in production, and ensure that they are addressed before affecting production downtime.

## Plan Includes

- Audit checklist will be submitted to customer at time of service.
- Complete Inspection of manipulator and controller
- Monitor robot in normal production.
- Perform grease analysis testing.
- Provide reports on grease analysis and audit results, along with recommendations for the continued performance of robots in production.





## **Preventive Maintenance & Grease Analysis Report Examples**