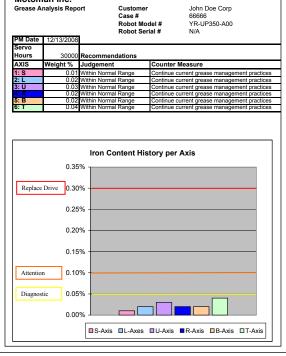

enance Service Plan is designed to augment customers with a preventive maintenance strategy. The Extended Maintenance Service Plan can help identify impending performance issues with robots in production to ensure that they are addressed before affecting production downtime.

## Plan Includes

- PM checklist will be submitted to customer at time of service
- Complete inspection of manipulator and controller.
- Monitor robot in normal production.
- Perform grease analysis testing.
- Lubrication of manipulator.
- Replacement of internal wiring harness.
- Provide reports on grease analysis and preventive maintenance performed, along with recommendations for the continued performance of robots in production.





## **Preventive Maintenance & Grease Analysis Report Examples**

Motoman Inc.