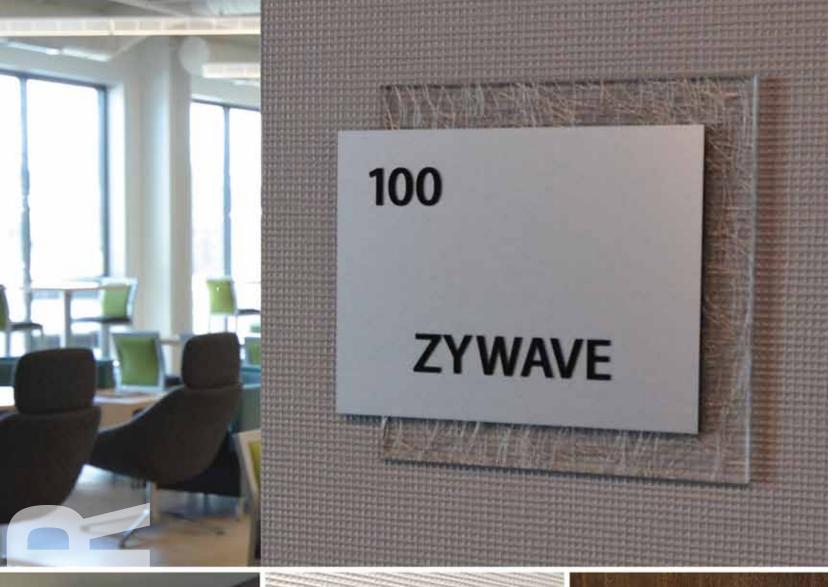

### Creating a Flawless Customer Experience

In today's consumer-driven economy, creating a flawless customer experience is critical to your business' reputation. It's important to develop signage that not only represents your brand but also functions well.

Lemberg's design team combines color, illumination, shape, material, and mounting options to create signage that guides your visitors and meets ADA and fire codes. We know that installation of your internal signage can be an interruption in your workspace. That's why we make sure our journeymen are trained in safety and exhibit an appearance that favorably represents your company.

Our goal is to create internal signage that embodies your culture and lets your customers know you care about their ultimate experience.

Critical. Functional. Memorable.