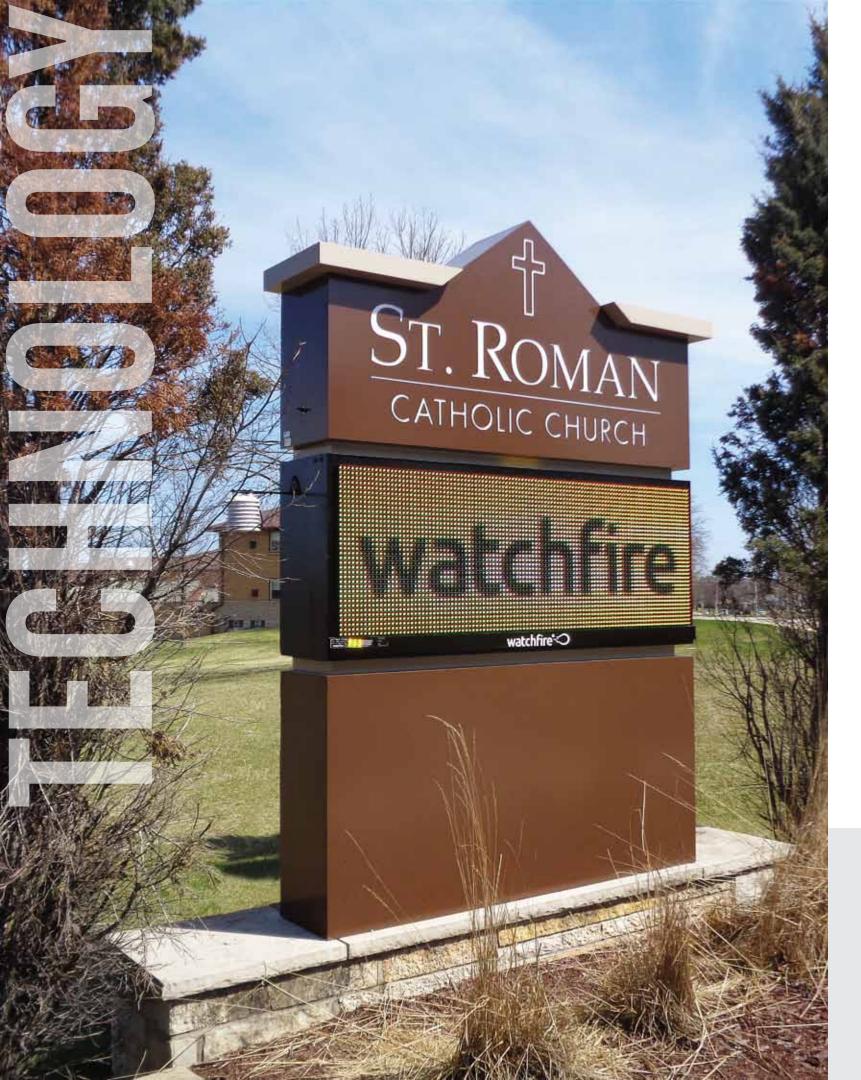

# State of the Art Technology

Electronic Message Centers (EMC's) are functional, customizable enhancements that add advertising and marketing potential to your new or existing signage. Consider them your front line — broadcasting promotions, events, and new products or boosting sales and awareness — 24 hours a day, 365 days a year.

Lemberg's professionals will show you how to create and schedule messages so you can start promoting immediately. Instant messaging for instant results.

If you're looking to save money, move to more efficient maintenance, or extend the life of your current sign, LED retrofitting may be the answer. Powered by just 12 volts, LEDs provide an estimated energy savings of up to 80%, and have an average life span of 25,000 to 50,000 hours — five times longer than traditional lighting.

Visual communication tools that support sustainability efforts – now that's just smart.

**Efficient. Sustainable. Smart.** 