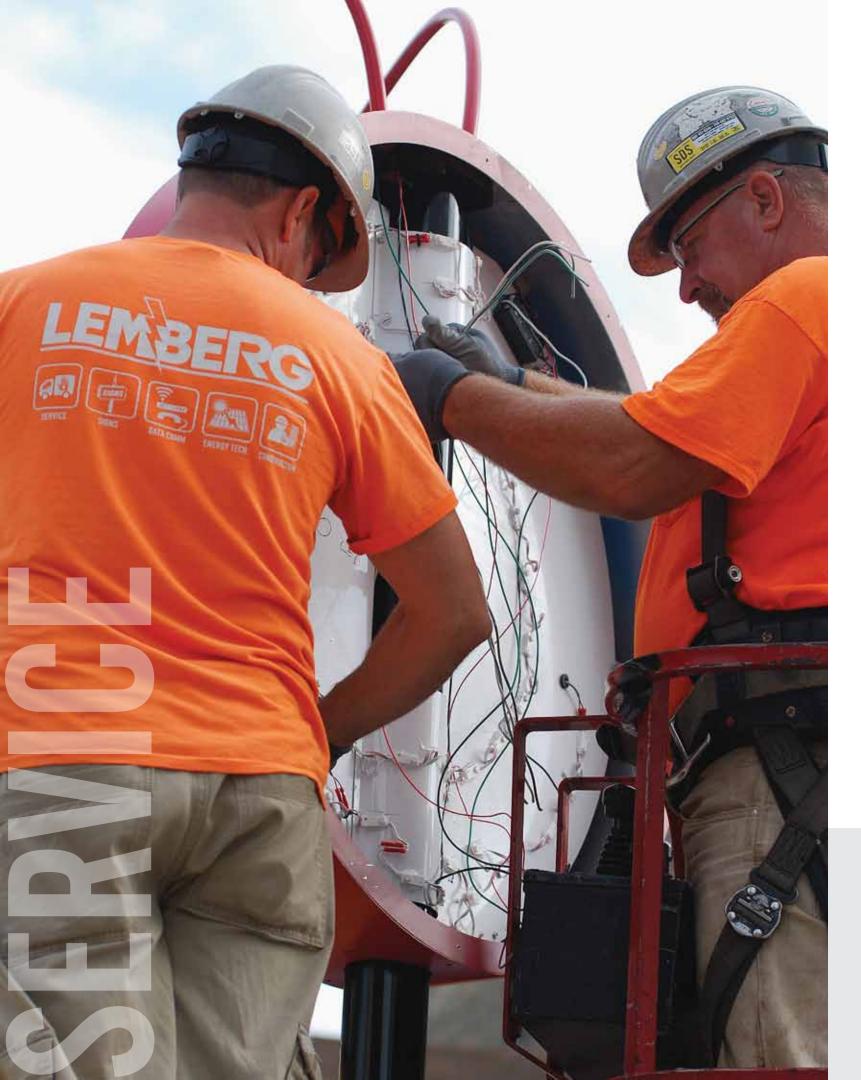

## Getting the Job Done Right

Lemberg Signs & Lighting has installed interior and exterior sign systems in some of the most prominent spots in southeastern Wisconsin. We're confident handling any sign of any size in any location.

Our installation crews are experts in a full range of sign applications. We are OSHA 30 trained; certified in crane operation and welding; qualified in rigging and signaling; and experienced with swing staging, aerial lifts and rappelling. We support our crews with fully stocked, OSHA and DOT inspected vehicles, advanced installation equipment, and a project manager to keep your job on time.

We set rigorous standards for installation and follow a multi-tiered inspection program that ensures satisfaction. Our experience in the industry, attention to detail, and commitment to customer service are the cornerstones of a solid reputation in installation.