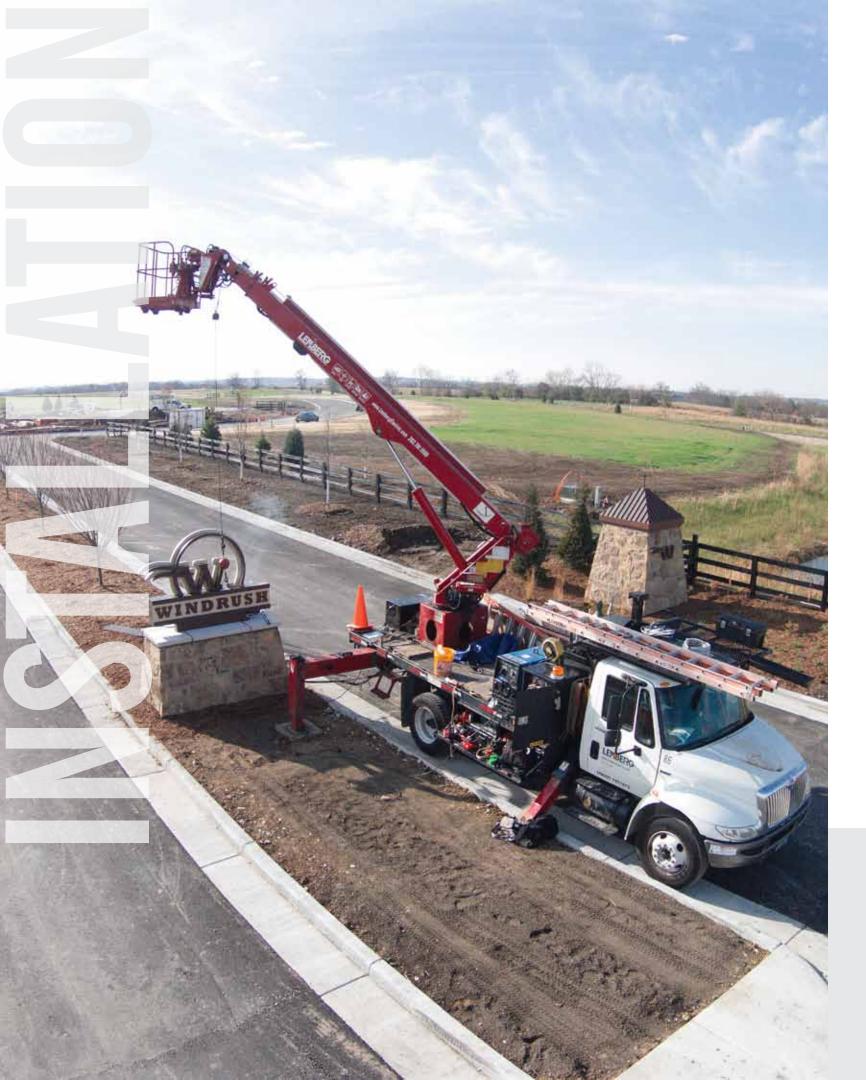

## Getting the Job Done Right

Lemberg Signs & Lighting has installed interior and exterior sign systems in some of the most prominent spots in southeastern Wisconsin. We're confident handling any sign of any size in any location.

Our installation crews are experts in a full range of sign applications. We are OSHA 30 trained; certified in crane operation and welding; qualified in rigging and signaling; and experienced with swing staging, aerial lifts and rappelling. We support our crews with fully stocked, OSHA and DOT inspected vehicles, advanced installation equipment, and a project manager to keep your job on time.

We set rigorous standards for installation and follow a multi-tiered inspection program that ensures satisfaction. Our experience in the industry, attention to detail, and commitment to customer service are the cornerstones of a solid reputation in installation.