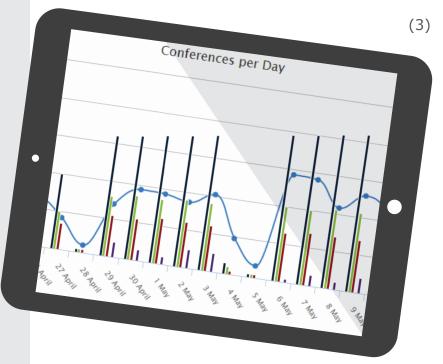

# **Skype For Business Reports**

See how employees are utilizing Skype for Business with data on the number and duration of audio, video and application sharing sessions. (3)