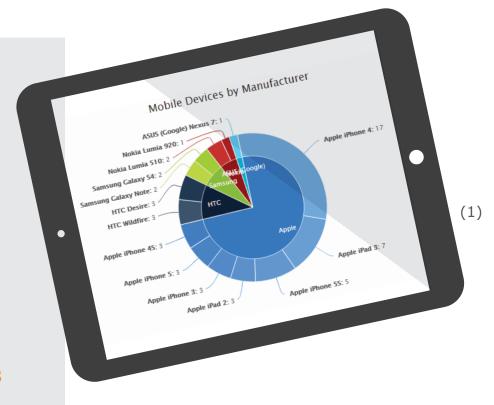

# Mobile device Reports

Understand mobile usage identifying inactive and disconnected devices. (1)