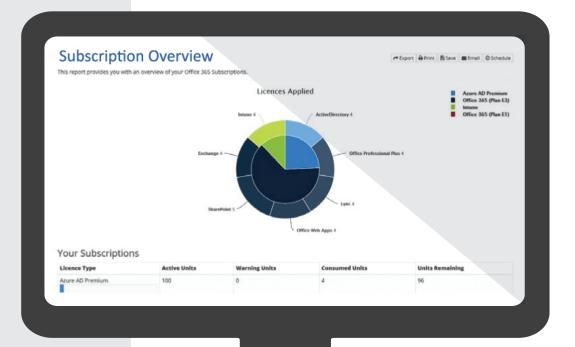

## License Reports

Graphically assess user license assignment. (2)

# Mail Traffic Reports

Measure inbound and outbound mail traffic and identify top senders, receivers and spam trends.

(2)