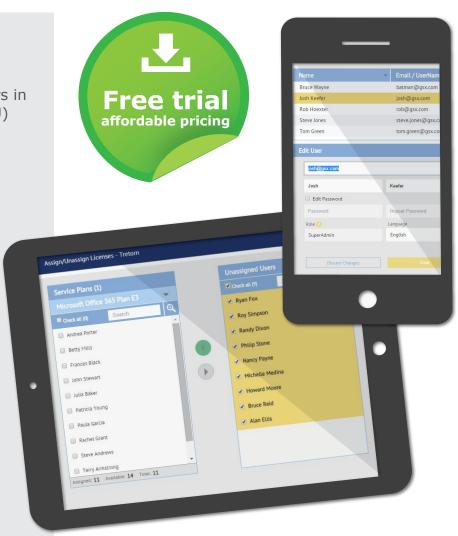

## **Licenses and Usage Reports**

- ► Graphically assess user license assignment.
- ► Identify top senders, receivers and spam trends.

### Role Based administration

Customizable role-based access control.

Perform group actions on a number of users in one click

Perform massive license management in one click

Give helpdesk the tool they need to solve end user issues