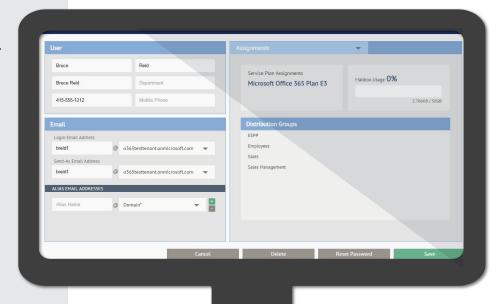

### Role Based administration

Customizable role-based access control.

Perform group actions on a number of users in one click

Perform massive license management in one click

Give helpdesk the tool they need to solve end user issues

### Mass administration actions

Move hundreds to thousands of users in or out of any Organization Units (OU) thanks to SuperClick<sup>TM</sup> capability.