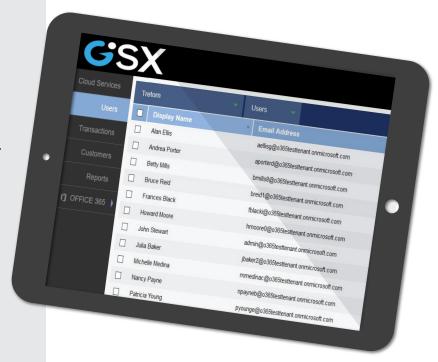

### Manage hundred to thousands of Office 365 users and licenses

Administer all of your Office 365 users/ Exchange attributes from a single user interface while lowering the operating cost of managing them.

#### **GSX Solutions makes Office 365 mass management simple!**

With a few mouse clicks, IT administrators can handle hundreds to thousands of users at a time—whether onboarding/offboarding users, resetting passwords, assigning/unassigning Office 365 licenses, or moving users in and out of distribution and security groups. IT administrators are no longer required to write complex PowerShell scripts to automate administratively intensive management tasks.