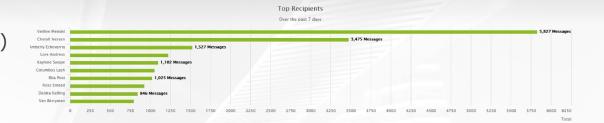

#### Trend your usage growth

- Connection by Client Type
- Top senders, Top recipients & recipients per type of mailbox
- Mailbox size & usage per user
- Shared Mailbox sizes & number of items
- Recipients by type, mailbox & number of items over time

#### **Track your traffic!**

- Mail Traffic Overview (inbound, outbound, good mail & spam)
- Spam 1 Malware Traffic (inbound, filtered, blocked, Ip blocked)
- Top Senders & Receivers per messages, over time
- Top distribution groups, per messages, over time
- Top Spam & Malware recipients, per messages, over time
- Inactive Distribution Groups
- Mail Traffic by users per recipient type, inbound, outbound, over time