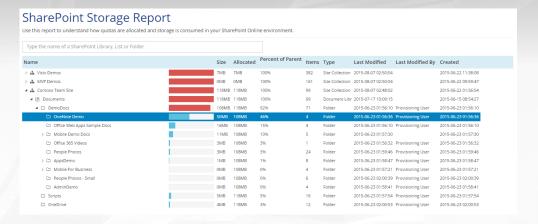

# Extend your Reporting to all Office 365

SharePoint Online

- ► Easily explore your SharePoint Online environment & Site Collections
- Storage management
- ► Compliance reports
- ▶ OneDrive Usage

Skype for Business Online