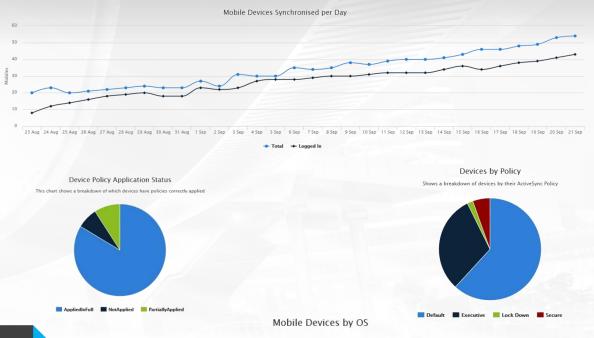

## Who are your Mobile Users?

#### **Full mobility reports**

- Mobile Users by Device OS, Manufacturer, Device Model
- Mobile Device by Policy
- Policy Application Status- full, partial, not applied
- Mobile Devices by client with device model and type
- Folder synchronized per device, per user, number of folders
- Devices by Access State
- Inactive Mobile Devices, last synchronization date
- Active Syncs per day, total number of devices and synchronized devices

- Know instantly who connected what to your environment
- Detect possible security threats
- Get automatic statistics for capacity planning