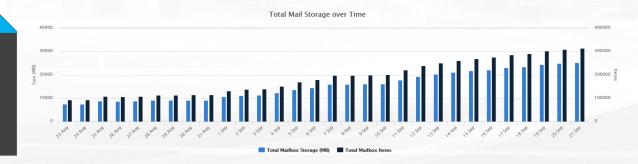

- Users with archive mailboxes (and archive quota)
- Users with forwarding settings
- Inactive Mailboxes with creation date and user deletion date

- Instantly know how Exchange is used
- Get statistics for capacity planning
- See instantly if you have to change your plan