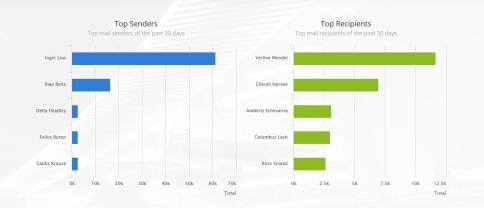

#### Trend your usage growth

- Connection by Client Type
- Top senders, Top recipients & recipients per type of mailbox
- Mailbox size & usage per user
- Shared Mailbox sizes & number of items
- Recipients by type, mailbox & number of items over time