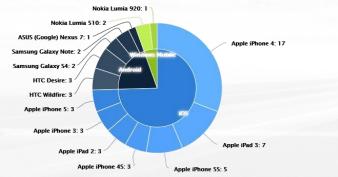

## Who are your Mobile Users?

#### **Full mobility reports**

- Mobile Users by Device OS, Manufacturer, Device Model
- Mobile Device by Policy
- Policy Application Status- full, partial, not applied
- Mobile Devices by client with device model and type
- Folder synchronized per device, per user, number of folders
- Devices by Access State
- Inactive Mobile Devices, last synchronization date
- Active Syncs per day, total number of devices and synchronized devices

- Know instantly who connected what to your environment
- Detect possible security threats
- Get automatic statistics for capacity planning