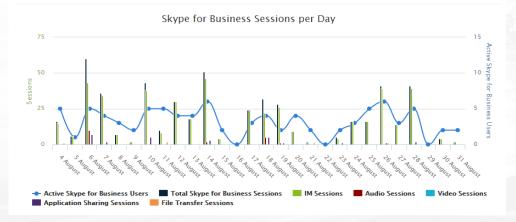

#### Skype for Business Peer-to-Peer Sessions = 2015-08-04 - 2015-09-03 -

This shows the number of Skype for Business sessions by type between August 4, 2015 and September 3, 2015. The line graph shows the active Skype for Business users per day whilst the column chart shows the total sessions by type.