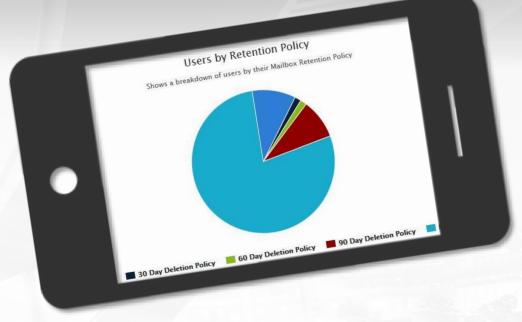

#### **Office 365 Security Reports**

- User Mailbox security reports
- Shared Mailbox security reports
- Users by retention policy

- User Password settings
- Last Password changes
- Administrative roles
- Mailbox with Audit enabled

- Get compliance reports in a click
- Detect possible security problems in a click
- Get automatic reports to prevent security breach