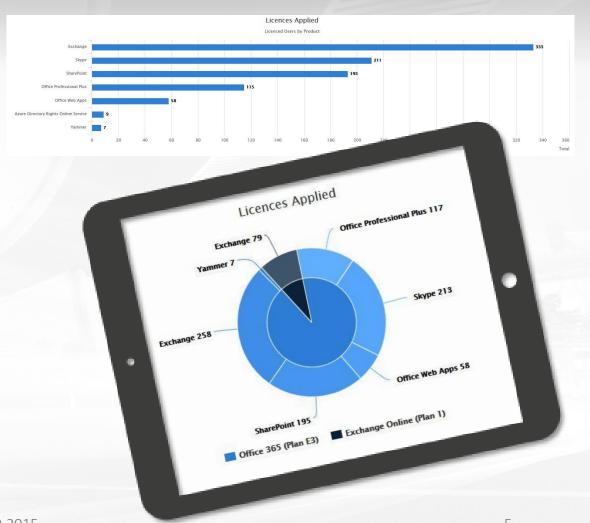

#### **Office 365 Security Reports**

- User Mailbox security reports
- Shared Mailbox security reports
- Users by retention policy

- User Password settings
- Last Password changes
- Administrative roles
- Mailbox with Audit enabled

- Get compliance reports in a click
- Detect possible security problems in a click
- Get automatic reports to prevent security breach