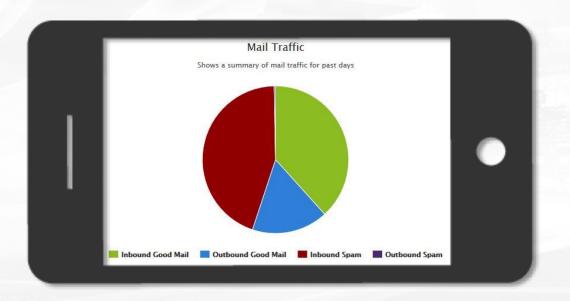

#### **Track your traffic!**

- Mail Traffic Overview (inbound, outbound, good mail & spam)
- Spam 1 Malware Traffic (inbound, filtered, blocked, Ip blocked)
- Top Senders & Receivers per messages, over time
- Top distribution groups, per messages, over time
- Top Spam & Malware recipients, per messages, over time
- Inactive Distribution Groups
- Mail Traffic by users per recipient type, inbound, outbound, over time

- Know instantly the volume of your mail traffic
- Detect your spam & malware traffic in seconds
- Get your top user reports automatically